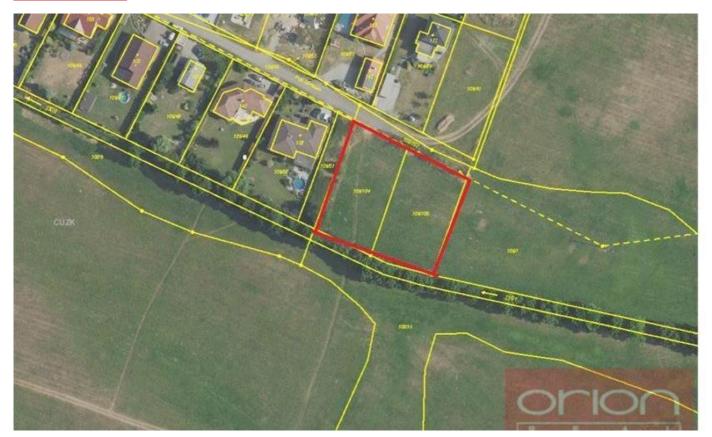

9,970,400 CZK

Sale of land for the construction of a family house: Nový Knín, Central Bohemian Region Nový Knín

| registration number | 25041        | property type    | piece of land        |
|---------------------|--------------|------------------|----------------------|
| type of contract    | sale         | property subtype | construction housing |
| area                | 2,122 sqm    | land area        | 2,122 sqm            |
| floor               | ground floor | terrace          | no                   |

We offer for sale a plot of land with an area of 2,122 sqm which is intended for development with family houses and is located in the village of Nový Knín, part of the village of Sudovice. The zoning plan for changing the plot to a building plot will be approved within a few months. The plot is networked: electricity, water and sewage are brought to the border of the plot. Nový Knín is a town in the Příbram district in the Central Bohemian Region, about 9 km east of Dobříš. There are 2,126 inhabitants. The historic core of the town has been an urban conservation zone since 1990. The town has all civic amenities: shops, groceries, restaurants, a pastry shop, kindergartens, primary school, post office, health center, pharmacy, summer cinema, tennis courts. The driving distance to Prague is about 30-40 minutes. For more information, contact Ms. Markéta Synková +420 777 282 179.