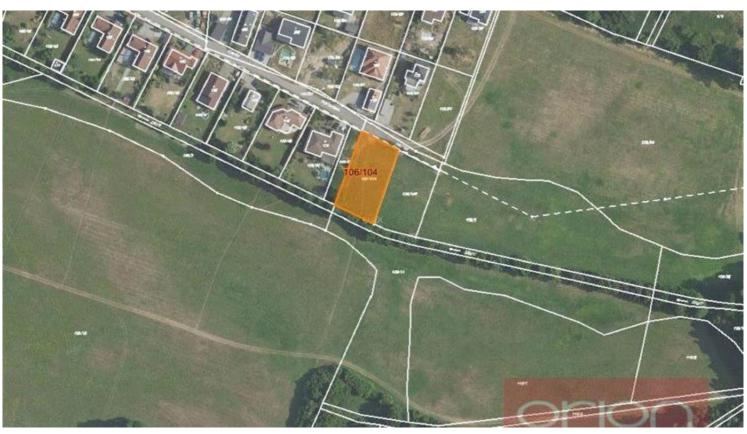

We offer for sale a plot of land with an area of 1,048 sqm which is intended for development with family houses and is located in the village of Nový Knín, part of the village of Sudovice. The zoning plan for changing the plot to a building plot will be approved within a few months. The plot is networked: electricity, water and sewage are brought to the border of the plot. Nový Knín is a town in the Příbram district in the Central Bohemian Region, about 9 km east of Dobříš. There are 2,126 inhabitants. The historic core of the town has been an urban conservation zone since 1990. The town has all civic amenities: shops, groceries, restaurants, a pastry shop, kindergartens, primary school, post office, health center, pharmacy, summer cinema, tennis courts. The driving distance to Prague is about 30-40 minutes. For more information, contact Ms. Markéta Synková +420 777 282 179.