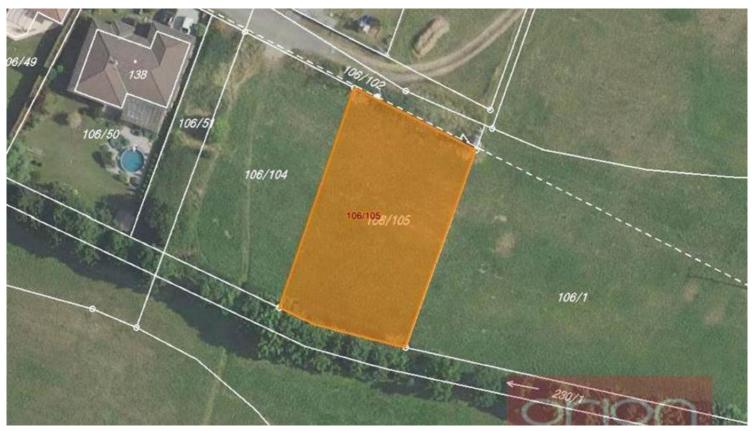

## 5,608,350 CZK

Sale of land for the construction of a family house: Nový Knín, Central Bohemian Region Nový Knín

registration number 25039 property type piece of land type of contract sale property subtype construction housing 1,074 sqm area land area 1,074 sqm floor ground floor terrace no

We offer for sale a plot of land with an area of 1,074 sqm which is intended for development with family houses and is located in the village of Nový Knín, part of the village of Sudovice. The zoning plan for changing the plot to a building plot will be approved within a few months. The plot is networked: electricity, water and sewage are brought to the border of the plot. Nový Knín is a town in the Příbram district in the Central Bohemian Region, about 9 km east of Dobříš. There are 2,126 inhabitants. The historic core of the town has been an urban conservation zone since 1990. The town has all civic amenities: shops, groceries, restaurants, a pastry shop, kindergartens, primary school, post office, health center, pharmacy, summer cinema, tennis courts. The driving distance to Prague is about 30-40 minutes. For more information, contact Ms. Markéta Synková +420 777 282 179.