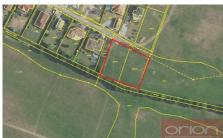

## 5,608,350 CZK

Sale of land for the construction of a family house: Nový Knín, Central Bohemian Region Nový Knín

registration number 25039 property type piece of land type of contract sale property subtype construction housing 1,074 sqm area land area 1,074 sqm floor ground floor terrace no

We offer for sale a plot of land with an area of 1,074 sqm which is intended for development with family houses and is located in the village of Nový Knín, part of the village of Sudovice. The zoning plan for changing the plot to a building plot will be approved within a few months. The plot is networked: electricity, water and sewage are brought to the border of the plot. Nový Knín is a town in the Příbram district in the Central Bohemian Region, about 9 km east of Dobříš. There are 2,126 inhabitants. The historic core of the town has been an urban conservation zone since 1990. The town has all civic amenities: shops, groceries, restaurants, a pastry shop, kindergartens, primary school, post office, health center, pharmacy, summer cinema, tennis courts. The driving distance to Prague is about 30-40 minutes. For more information, contact Ms. Markéta Synková +420 777 282 179.