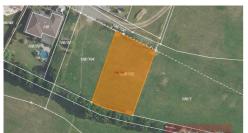

We offer for sale a land with an area of 1074 sqm, which is intended for the construction of a family house and is located in the town of Nový Knín, part of the municipality of Sudovice. Electricity, water and sewage are brought to the border of the land. Nový Knín with 2126 people is a town in the Příbram district in the Central Bohemian Region, about 9 km east of city of Dobříš. The historic core of the town has been an urban conservation zone since 1990. The town has all civic amenities: shops, groceries, restaurants, a pastry shop, kindergartens, primary school, post office, health center, pharmacy, summer cinema, tennis courts. Driving distance to Prague is about 30-40 minutes. For more information, please contact Markéta Synková +420 777 282 179.