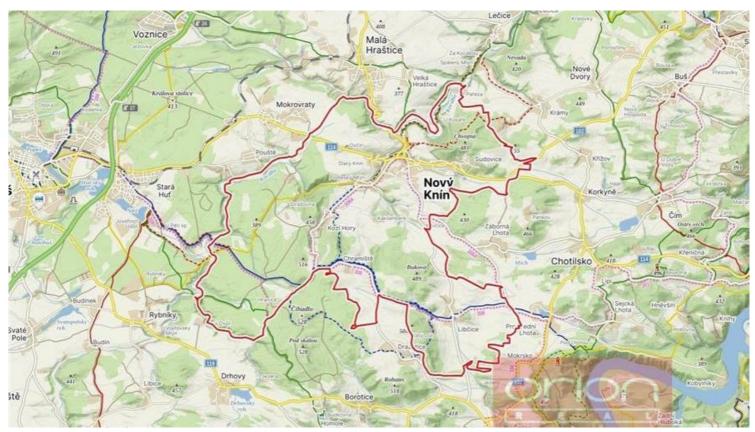

We offer for sale a land with an area of 1074 sqm, which is intended for the construction of a family house and is located in the town of Nový Knín, part of the municipality of Sudovice. Electricity, water and sewage are brought to the border of the land. Nový Knín with 2126 people is a town in the Příbram district in the Central Bohemian Region, about 9 km east of city of Dobříš. The historic core of the town has been an urban conservation zone since 1990. The town has all civic amenities: shops, groceries, restaurants, a pastry shop, kindergartens, primary school, post office, health center, pharmacy, summer cinema, tennis courts. Driving distance to Prague is about 30-40 minutes. For more information, please contact Markéta Synková +420 777 282 179.