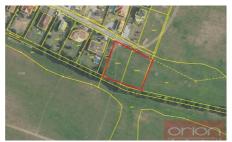

We offer for sale a land with an area of 1074 sqm, which is intended for the construction of a family house and is located in the town of Nový Knín, part of the municipality of Sudovice. Electricity, water and sewage are brought to the border of the land. Nový Knín with 2126 people is a town in the Příbram district in the Central Bohemian Region, about 9 km east of city of Dobříš. The historic core of the town has been an urban conservation zone since 1990. The town has all civic amenities: shops, groceries, restaurants, a pastry shop, kindergartens, primary school, post office, health center, pharmacy, summer cinema, tennis courts. Driving distance to Prague is about 30-40 minutes. For more information, please contact Markéta Synková +420 777 282 179.