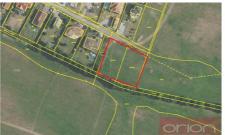

## 4,663,350 CZK

Sale of land for the construction of a family house: Nový Knín, Central Bohemian Region Nový Knín

| registration number | 25003        | property type    | piece of land        |
|---------------------|--------------|------------------|----------------------|
| type of contract    | sale         | property subtype | construction housing |
| area                | 1,048 sqm    | land area        | 1,048 sqm            |
| floor               | ground floor | terrace          | no                   |

We offer for sale a land with an area of 1048 sqm, which is intended for the construction of family house and is located in the town of Nový Knín, part of the municipality of Sudovice. Electricity, water and sewage are brought to the border of the land. Nový Knín with 2126 people is a town in the Příbram district in the Central Bohemian Region, about 9 km east of city of Dobříš. The historic core of the town has been an urban conservation zone since 1990. The town has all civic amenities: shops, groceries, restaurants, a pastry shop, kindergartens, primary school, post office, health center, pharmacy, summer cinema, tennis courts. Driving distance to Prague is about 30-40 minutes. For more information please contact Markéta Synková +420 777 282 179.