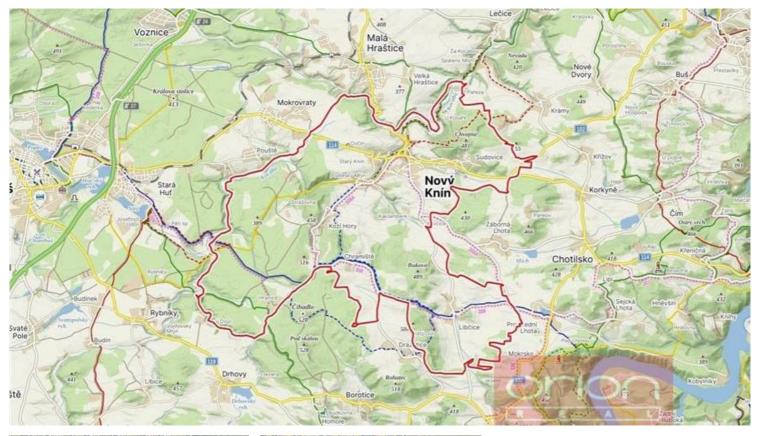

We offer for sale a land with an area of 1048 sqm, which is intended for the construction of family house and is located in the town of Nový Knín, part of the municipality of Sudovice. Electricity, water and sewage are brought to the border of the land. Nový Knín with 2126 people is a town in the Příbram district in the Central Bohemian Region, about 9 km east of city of Dobříš. The historic core of the town has been an urban conservation zone since 1990. The town has all civic amenities: shops, groceries, restaurants, a pastry shop, kindergartens, primary school, post office, health center, pharmacy, summer cinema, tennis courts. Driving distance to Prague is about 30-40 minutes. For more information please contact Markéta Synková +420 777 282 179.