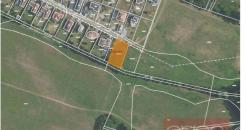

## 4,663,350 CZK

Sale of land for the construction of a family house: Nový Knín, Central Bohemian Region Nový Knín

| registration number | 25003        | property type    | piece of land        |
|---------------------|--------------|------------------|----------------------|
| type of contract    | sale         | property subtype | construction housing |
| area                | 1,048 sqm    | land area        | 1,048 sqm            |
| floor               | ground floor | terrace          | no                   |

We offer for sale a land with an area of 1048 sqm, which is intended for the construction of family house and is located in the town of Nový Knín, part of the municipality of Sudovice. Electricity, water and sewage are brought to the border of the land. Nový Knín with 2126 people is a town in the Příbram district in the Central Bohemian Region, about 9 km east of city of Dobříš. The historic core of the town has been an urban conservation zone since 1990. The town has all civic amenities: shops, groceries, restaurants, a pastry shop, kindergartens, primary school, post office, health center, pharmacy, summer cinema, tennis courts. Driving distance to Prague is about 30-40 minutes. For more information please contact Markéta Synková +420 777 282 179.