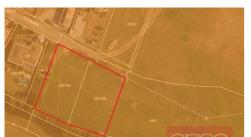

We offer for sale a land with an area of 2122 sqm, which is intended for the development of family houses and is located in the town of Nový Knín, part of the municipality of Sudovice. The zoning plan for changing the land to a building plot will be approved within a few months. From July 1, 2025, 21% VAT will be added to the sales price. Electricity, water and sewage are brought to the border of the land. Nový Knín with 2126 people is a town in the Příbram district in the Central Bohemian Region, about 9 km east of city of Dobříš. The historic core of the town has been an urban conservation zone since 1990. The town has all civic amenities: shops, groceries, restaurants, a pastry shop, kindergartens, primary school, post office, health center, pharmacy, summer cinema, tennis courts. Driving distance to Prague is about 30-40 minutes. For more information please acontact Markéta Synková +420 777 282 179.