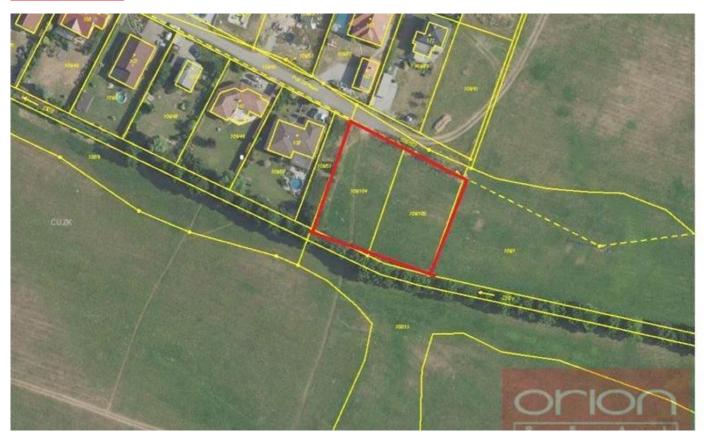

We offer for sale a land with an area of 2122 sqm, which is intended for the development of family houses and is located in the town of Nový Knín, part of the municipality of Sudovice. The zoning plan for changing the land to a building plot will be approved within a few months. From July 1, 2025, 21% VAT will be added to the sales price. Electricity, water and sewage are brought to the border of the land. Nový Knín with 2126 people is a town in the Příbram district in the Central Bohemian Region, about 9 km east of city of Dobříš. The historic core of the town has been an urban conservation zone since 1990. The town has all civic amenities: shops, groceries, restaurants, a pastry shop, kindergartens, primary school, post office, health center, pharmacy, summer cinema, tennis courts. Driving distance to Prague is about 30-40 minutes. For more information please acontact Markéta Synková +420 777 282 179.