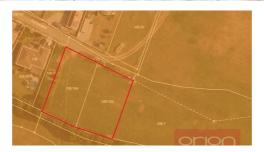

We offer for sale a land with an area of 2122 sqm, which is intended for the development of family houses and is located in the town of Nový Knín, part of the municipality of Sudovice. Electricity, water and sewage are brought to the border of the land. Nový Knín with 2126 people is a town in the Příbram district in the Central Bohemian Region, about 9 km east of city of Dobříš. The historic core of the town has been an urban conservation zone since 1990. The town has all civic amenities: shops, groceries, restaurants, a pastry shop, kindergartens, primary school, post office, health center, pharmacy, summer cinema, tennis courts. Driving distance to Prague is about 30-40 minutes. For more information please acontact Markéta Synková +420 777 282 179.