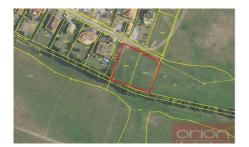

We offer for sale a land with an area of 2122 sqm, which is intended for the development of family houses and is located in the town of Nový Knín, part of the municipality of Sudovice. Electricity, water and sewage are brought to the border of the land. Nový Knín with 2126 people is a town in the Příbram district in the Central Bohemian Region, about 9 km east of city of Dobříš. The historic core of the town has been an urban conservation zone since 1990. The town has all civic amenities: shops, groceries, restaurants, a pastry shop, kindergartens, primary school, post office, health center, pharmacy, summer cinema, tennis courts. Driving distance to Prague is about 30-40 minutes. For more information please acontact Markéta Synková +420 777 282 179.