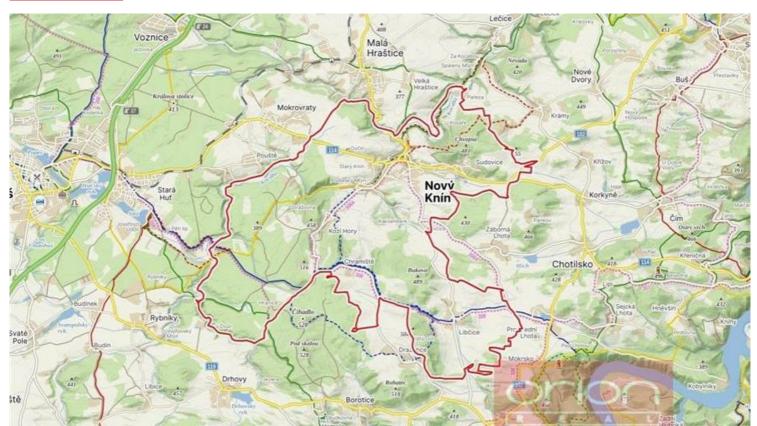

We offer for sale a land with an area of 2122 sqm, which is intended for the development of family houses and is located in the town of Nový Knín, part of the municipality of Sudovice. Electricity, water and sewage are brought to the border of the land. Nový Knín with 2126 people is a town in the Příbram district in the Central Bohemian Region, about 9 km east of city of Dobříš. The historic core of the town has been an urban conservation zone since 1990. The town has all civic amenities: shops, groceries, restaurants, a pastry shop, kindergartens, primary school, post office, health center, pharmacy, summer cinema, tennis courts. Driving distance to Prague is about 30-40 minutes. For more information please acontact Markéta Synková +420 777 282 179.