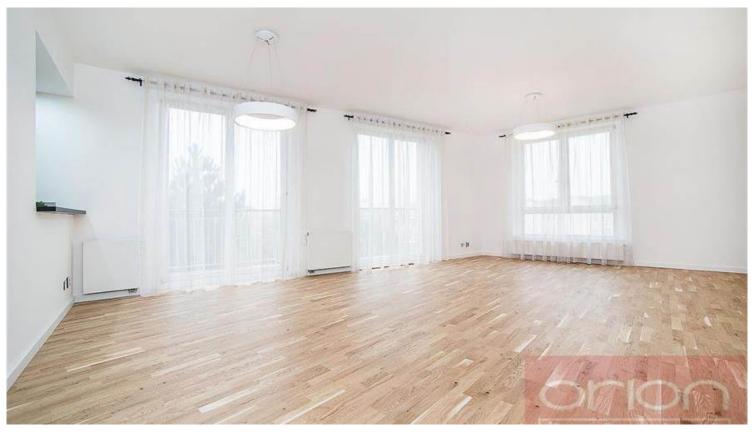

We offer for sale a spacious, bright three bedroom apartment with a terrace and a balcony in an apartment building in the prestigious Trinity Garden residential area with 24/7 reception, shared garden, underground garages and an elevator in the sought-after location of Prague 5 - Smíchov next to Petřín Park, Park Zahrady Kinských and Malá Strana area. The apartment is located on the 1st floor and has barrier-free access. This is an apartment building built on a hill, so the living room and kitchen are located as on the 2nd floor. The total interior area of 134 sqm offers an entrance hall with a built-in wardrobe, a modern fully equipped kitchen, which is partially separated from the living room, a large living room with a dining room and access to a balcony (3 m2), 3 bedrooms with access to a terrace (11 m2), 2 bathrooms - one with a bathtub, shower, toilet and bidet, the other with a shower and toilet, a large dressing room and a utility room with a washing machine. The floors are wooden parquet and tiles. The apartment includes a cellar (4 sqm) and a parking space in the underground garage. The closed complex includes a fitness and sauna for residents. Excellent location with all civic amenities - schools, kindergartens, shops, restaurants, cafes, Nový Smíchov shopping center, just a few steps from the French School. Within walking distance is the bus and tram station on Náměstí Kinských Square and the Anděl metro station. There is a lot of greenery in the vicinity, Kinského sady, Petřínská sady, Vltavská nábřeží. Location with excellent transport connections to the historical center of Prague and the Nový Smíchov shopping center. The apartment is rented, also suitable as an investment. For more information, contact us.