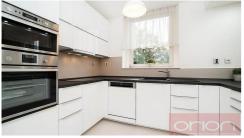

We offer for sale a spacious, bright three bedroom apartment with a terrace and a balcony in an apartment building in the prestigious Trinity Garden residential area with 24/7 reception, shared garden, underground garages and an elevator in the sought-after location of Prague 5 - Smíchov next to Petřín Park, Park Zahrady Kinských and Malá Strana area. The apartment is located on the 1st floor and has barrier-free access. This is an apartment building built on a hill, so the living room and kitchen are located as on the 2nd floor. The total interior area of 134 sqm offers an entrance hall with a built-in wardrobe, a modern fully equipped kitchen, which is partially separated from the living room, a large living room with a dining room and access to a balcony (3 m2), 3 bedrooms with access to a terrace (11 m2), 2 bathrooms - one with a bathtub, shower, toilet and bidet, the other with a shower and toilet, a large dressing room and a utility room with a washing machine. The floors are wooden parquet and tiles. The apartment includes a cellar (4 sqm) and a parking space in the underground garage. The closed complex includes a fitness and sauna for residents. Excellent location with all civic amenities - schools, kindergartens, shops, restaurants, cafes, Nový Smíchov shopping center, just a few steps from the French School. Within walking distance is the bus and tram station on Náměstí Kinských Square and the Anděl metro station. There is a lot of greenery in the vicinity, Kinského sady, Petřínská sady, Vltavská nábřeží. Location with excellent transport connections to the historical center of Prague and the Nový Smíchov shopping center. The apartment is rented, also suitable as an investment. For more information, contact us.