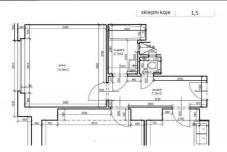

8,197,000 CZK

**Apartment for sale: Mládežnická, Praha 6** Mládeže, Praha 6

| 009074   |
|----------|
| sale     |
| 66.8 sqm |
| no       |
| G        |
|          |

| property type | flat         |
|---------------|--------------|
| disposition   | 3+kk         |
| floor         | 1st floor    |
| parking       | at the house |
|               |              |

Sale of a two bedrooms apartment with an area of 66.8 sqm in a pleasant part of Prague 6 - Břevnov. The apartment is in its current condition. The location offers very good transport accessibility, the apartment is located near the entrance to the Prague ring road and in the vicinity you will find all amenities from shops, schools and kindergartens to a pharmacy and a park. There are also many sports facilities nearby, such as Evžena Rošického Stadium, Velký Strahovský Stadium and a gym.