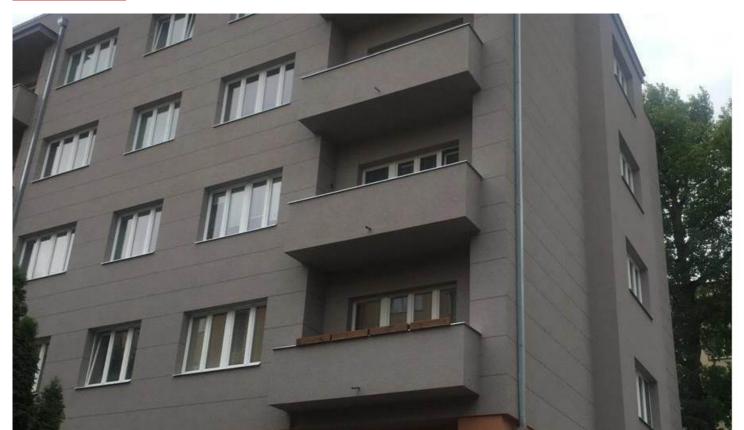

8,197,000 CZK

**Apartment for sale: Mládežnická, Praha 6** Mládeže, Praha 6

| 009074   |
|----------|
| sale     |
| 66.8 sqm |
| no       |
| G        |
|          |

| property type | flat         |
|---------------|--------------|
| disposition   | 3+kk         |
| floor         | 1st floor    |
| parking       | at the house |
|               |              |

Sale of a two bedrooms apartment with an area of 66.8 sqm in a pleasant part of Prague 6 - Břevnov. The apartment is in its current condition. The location offers very good transport accessibility, the apartment is located near the entrance to the Prague ring road and in the vicinity you will find all amenities from shops, schools and kindergartens to a pharmacy and a park. There are also many sports facilities nearby, such as Evžena Rošického Stadium, Velký Strahovský Stadium and a gym.