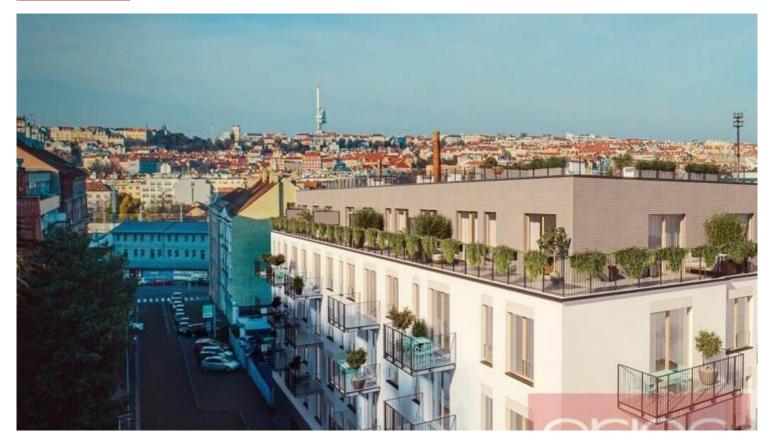

Sale of two bedroom apartment (73.9 sqm) on the 2nd floor of the new building Residence Maroldka in a quiet location in Prague 4 - Nusle. The apartment includes a roof terrace of 17.4 sqm, garace space for 1 car and a basement storage of 2.7 sqm. The apartment is offered in the FIT OUT standard - it is finished to the final surfaces including sanitary facilities. The modern apartment building is sensitively integrated into the block development of the popular Nusle district. The location of Maroldova Street offers peace with excellent accessibility to the city center and the parks Grébovka or Folimanka. There are shops, restaurants, cafes in the vicinity of the residence. Nearby Vršovice attracts people to entertainment, culture and sports, education, gastronomic delights or visiting stylish shops. The photos are illustrative. For more information, contact us, we will be happy to answer your questions and add information.