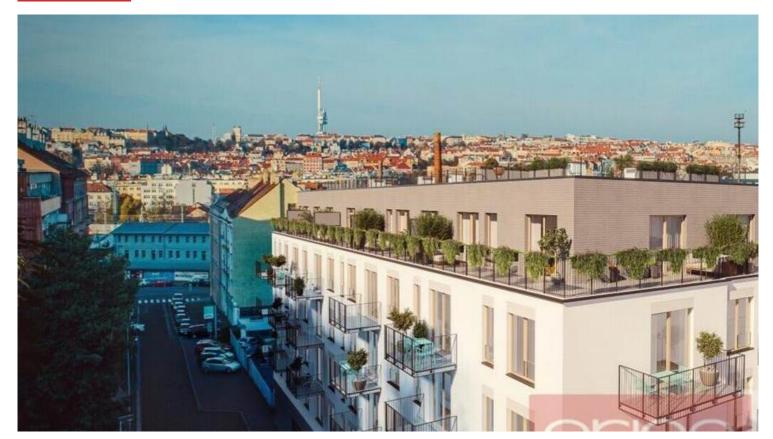

| property type     | flat      |
|-------------------|-----------|
| disposition       | 1+kk      |
| floor             | 4th floor |
| PENB energy label | G         |

Sale of studio partment (36.8 sqm) on the 5th floor of the new building Residence Maroldka in a quiet location in Prague 4 - Nusle. The apartment includes a roof terrace of 9.8 sqm and a basement storage of 3.3 sqm. The apartment is offered in the FIT OUT standard - it is finished to the final surfaces including sanitary facilities. The modern apartment building is sensitively integrated into the block development of the popular Nusle district. The location of Maroldova Street offers peace with excellent accessibility to the city center and the parks Grébovka or Folimanka. There are shops, restaurants, cafes in the vicinity of the residence. Nearby Vršovice attracts people to entertainment, culture and sports, education, gastronomic delights or visiting stylish shops. The photos are illustrative. For more information, contact us, we will be happy to answer your questions and add information.