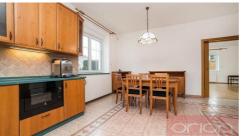

We offer for rent a five bedrooms family house with a garden in a quiet area of Prague 6 - Suchdol, just 15 minutes from the Dejvická metro station. The house has a total area of 320 sqm and offers on the ground floor an entrance hall, a living room with a fireplace and access to the garden, a dining room, a fully equipped kitchen, a study, a toilet, a utility room, a laundry room and an entrance to the garage. On the 1st floor there are 3 spacious bedrooms, a bathroom with a bathtub and a shower, another 2 bedrooms with a bathroom and a shower. Central vacuum cleaner, wooden floors, built-in wardrobes, security external blinds, alarm. Garage for two cars. Very pleasant and quiet location with all amenities. Good transport accessibility by public transport and by car to the city center and Václav Havel Airport.