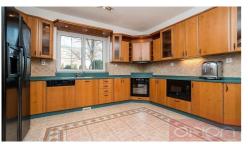

We offer for rent a five bedrooms family house with a garden in a quiet area of Prague 6 - Suchdol, just 15 minutes from the Dejvická metro station. The house has a total area of 320 sqm and offers on the ground floor an entrance hall, a living room with a fireplace and access to the garden, a dining room, a fully equipped kitchen, a study, a toilet, a utility room, a laundry room and an entrance to the garage. On the 1st floor there are 3 spacious bedrooms, a bathroom with a bathtub and a shower, another 2 bedrooms with a bathroom and a shower. Central vacuum cleaner, wooden floors, built-in wardrobes, security external blinds, alarm. Garage for two cars. Very pleasant and quiet location with all amenities. Good transport accessibility by public transport and by car to the city center and Václav Havel Airport.