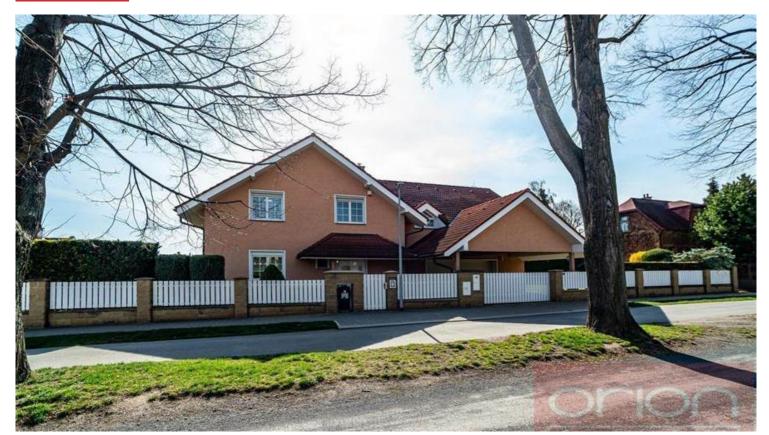

| Family villa with garden for ren | t: Praha 6- Suchdol |
|----------------------------------|---------------------|
| Gagarinova, Praha-Suchdol        |                     |

| property type     | house          |
|-------------------|----------------|
| property subtype  | detached house |
| area              | 160 sqm        |
| terrace           | yes            |
| PENB energy label | c              |

We offer for rent a five bedrooms family house with a garden in a quiet area of Prague 6 - Suchdol, just 15 minutes from the Dejvická metro station. The house has a total area of 320 sqm and offers on the ground floor an entrance hall, a living room with a fireplace and access to the garden, a dining room, a fully equipped kitchen, a study, a toilet, a utility room, a laundry room and an entrance to the garage. On the 1st floor there are 3 spacious bedrooms, a bathroom with a bathtub and a shower, another 2 bedrooms with a bathroom and a shower. Central vacuum cleaner, wooden floors, built-in wardrobes, security external blinds, alarm. Garage for two cars. Very pleasant and quiet location with all amenities. Good transport accessibility by public transport and by car to the city center and Václav Havel Airport.