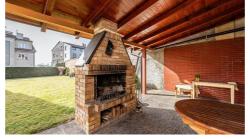

We offer for rent a five bedroom family house in a quiet street Na Břevnovská pláni in Prague 6 - Břevnov, quiet residentional location nearby parks Letohrádek Hvězda and Ladronka and convenient to the International Schools. The family house (270 sqm) offers - groundfloor: an entrance hall, two rooms, a bathroom with toilet and sauna and two car garage; the first floor: a spacious living room, fully equipped kitchen with dining room, pantry, a guest toilet; the second floor: three bedrooms, a bathroom with a bathtub and a shower, a toilet and a bidet. The well-maintained garden has a pergola and a garden fireplace. Residential location Břevnov with good transport connections by car and public transport to the city center as well as to the airport Václava Havla and to the International Schools. Within a short walk to tram and bus stops. The family house offers comfortable living in Prague 6.