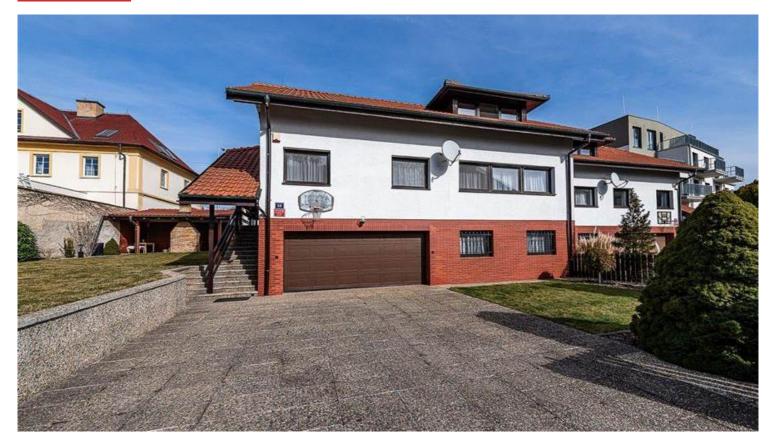

| Family house with garden for rent: Prague 6 - Břevnov, Na břevnovské pláni |  |
|----------------------------------------------------------------------------|--|
| Na břevnovské pláni, Praha 6                                               |  |

We offer for rent a five bedroom family house in a quiet street Na Břevnovská pláni in Prague 6 - Břevnov, quiet residentional location nearby parks Letohrádek Hvězda and Ladronka and convenient to the International Schools. The family house (270 sqm) offers - groundfloor: an entrance hall, two rooms, a bathroom with toilet and sauna and two car garage; the first floor: a spacious living room, fully equipped kitchen with dining room, pantry, a guest toilet; the second floor: three bedrooms, a bathroom with a bathtub and a shower, a toilet and a bidet. The well-maintained garden has a pergola and a garden fireplace. Residential location Břevnov with good transport connections by car and public transport to the city center as well as to the airport Václava Havla and to the International Schools. Within a short walk to tram and bus stops. The family house offers comfortable living in Prague 6.