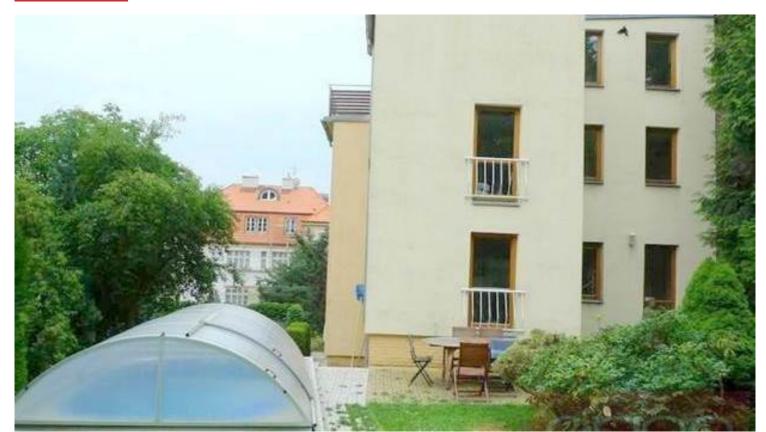

| property type    | house          |
|------------------|----------------|
| property subtype | detached house |
| land area        | 720 sqm        |
| terrace          | yes            |

garage

We offer for rent a spacious family house with a garden of 600 sqm, a terrace and an outdoor swimming pool with a counter current, located in a prestigious part of Prague 5 - Smíchov with a lot of greenery nearby, with excellent accessibility to international schools, the Nový Smíchov shopping center and the city center as well as to the airport. The house with a size of 270 sqm offers on the ground floor an entry hallway, a fully equipped kitchen open to the dining room and spacious living room, a study, a bathroom with a shower and a toilet, an entrance to the terrace and the garden. On the first floor there are 3 bedrooms, bathroom with bathtub, bidet, toilet. In the attic there are 2 more rooms, one with access to the balcony, bathroom with shower and toilet. In the basement there is a separate studio apartment, utility room, sauna, garage for 2 cars. The floors are parquet and tiles. The house will be available to move- in June 2024, viewings now.