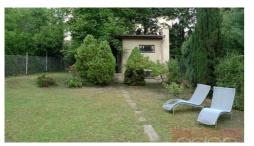

| property type    | house          |
|------------------|----------------|
| property subtype | detached house |
| land area        | 720 sqm        |
| terrace          | yes            |

garage

We offer for rent a spacious family house with a garden of 600 sqm, a terrace and an outdoor swimming pool with a counter current, located in a prestigious part of Prague 5 - Smíchov with a lot of greenery nearby, with excellent accessibility to international schools, the Nový Smíchov shopping center and the city center as well as to the airport. The house with a size of 270 sqm offers on the ground floor an entry hallway, a fully equipped kitchen open to the dining room and spacious living room, a study, a bathroom with a shower and a toilet, an entrance to the terrace and the garden. On the first floor there are 3 bedrooms, bathroom with bathtub, bidet, toilet. In the attic there are 2 more rooms, one with access to the balcony, bathroom with shower and toilet. In the basement there is a separate studio apartment, utility room, sauna, garage for 2 cars. The floors are parquet and tiles. The house will be available to move- in June 2024, viewings now.