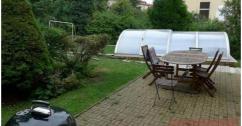

| property type    | house          |
|------------------|----------------|
| property subtype | detached house |
| land area        | 720 sqm        |
| terrace          | yes            |

garage

We offer for rent a spacious family house with a garden of 600 sqm, a terrace and an outdoor swimming pool with a counter current, located in a prestigious part of Prague 5 - Smíchov with a lot of greenery nearby, with excellent accessibility to international schools, the Nový Smíchov shopping center and the city center as well as to the airport. The house with a size of 270 sqm offers on the ground floor an entry hallway, a fully equipped kitchen open to the dining room and spacious living room, a study, a bathroom with a shower and a toilet, an entrance to the terrace and the garden. On the first floor there are 3 bedrooms, bathroom with bathtub, bidet, toilet. In the attic there are 2 more rooms, one with access to the balcony, bathroom with shower and toilet. In the basement there is a separate studio apartment, utility room, sauna, garage for 2 cars. The floors are parquet and tiles. The house will be available to move- in June 2024, viewings now.