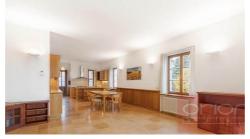

| house          |
|----------------|
| detached house |
| 493 sqm        |
| yes            |
| yes            |
| G              |
|                |

Luxury first-republic villa with a large garden, in a pleasant and sought-after locality of Prague 5 - Smíchov., not far from the center. The interior with a total area of 493 sqm consists of 3 floors. On the ground floor of the house there is an entrance hall, a study, a living room with a kitchenette, a bathroom with a toilet. The first floor offers three bedrooms and a large bathroom. There are separate rooms on the second floor. One of them also has its own kitchenette - can be used as a separate living unit. The villa has an extensive garden, more than 5 garage spaces and additional parking is possible on the property. In the basement of the house there is a cellar, technical rooms that can also be used as an office and a garage for several cars. The house is situated in a locality with good transport accessibility by car and public transport to the center, all amenities are nearby. There are also plenty of opportunities for active rest and walks.