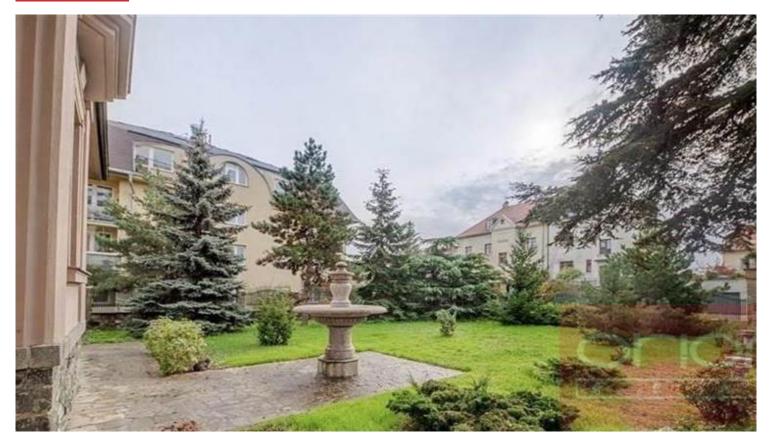

| house          |
|----------------|
| detached house |
| 493 sqm        |
| yes            |
| yes            |
| G              |
|                |

Luxury first-republic villa with a large garden, in a pleasant and sought-after locality of Prague 5 - Smíchov., not far from the center. The interior with a total area of 493 sqm consists of 3 floors. On the ground floor of the house there is an entrance hall, a study, a living room with a kitchenette, a bathroom with a toilet. The first floor offers three bedrooms and a large bathroom. There are separate rooms on the second floor. One of them also has its own kitchenette - can be used as a separate living unit. The villa has an extensive garden, more than 5 garage spaces and additional parking is possible on the property. In the basement of the house there is a cellar, technical rooms that can also be used as an office and a garage for several cars. The house is situated in a locality with good transport accessibility by car and public transport to the center, all amenities are nearby. There are also plenty of opportunities for active rest and walks.