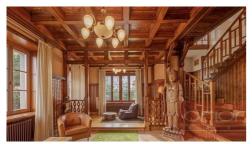

| house          |
|----------------|
| detached house |
| 493 sqm        |
| yes            |
| yes            |
| G              |
|                |

Luxury first-republic villa with a large garden, in a pleasant and sought-after locality of Prague 5 - Smíchov., not far from the center. The interior with a total area of 493 sqm consists of 3 floors. On the ground floor of the house there is an entrance hall, a study, a living room with a kitchenette, a bathroom with a toilet. The first floor offers three bedrooms and a large bathroom. There are separate rooms on the second floor. One of them also has its own kitchenette - can be used as a separate living unit. The villa has an extensive garden, more than 5 garage spaces and additional parking is possible on the property. In the basement of the house there is a cellar, technical rooms that can also be used as an office and a garage for several cars. The house is situated in a locality with good transport accessibility by car and public transport to the center, all amenities are nearby. There are also plenty of opportunities for active rest and walks.