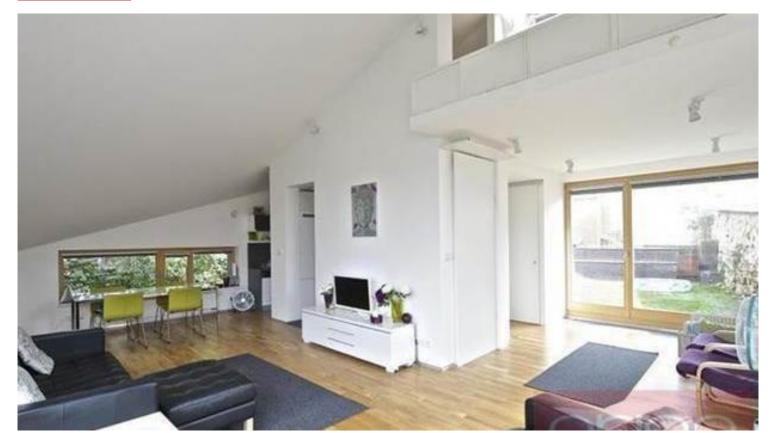

Fully renovated 3 bedroom family house with 2 terraces and a very nice view of Prague is located near the park Folimanka. This unfurnished house offers to use a spacious living room with a dining area, a fully equipped kitchen and with access to the garden, 3 bedrooms, 3 bathrooms and a dressing room. Living area is 150m2. Attic storage space. Satellite, internet. The house is situated in a quiet area full of green. Within walking distance is I.P. Pavlova metro station.