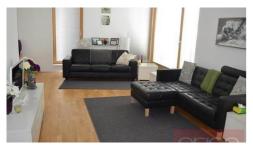

Fully renovated 3 bedroom family house with 2 terraces and a very nice view of Prague is located near the park Folimanka. This unfurnished house offers to use a spacious living room with a dining area, a fully equipped kitchen and with access to the garden, 3 bedrooms, 3 bathrooms and a dressing room. Living area is 150m2. Attic storage space. Satellite, internet. The house is situated in a quiet area full of green. Within walking distance is I.P. Pavlova metro station.