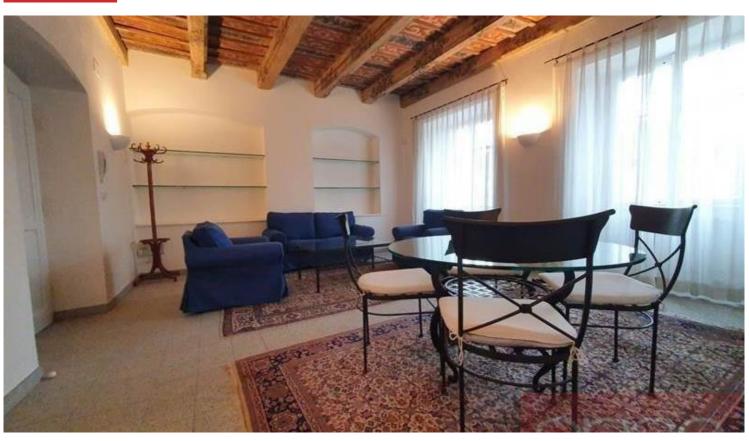

Luxury furnished two bedroom apartment on the 2nd floor of renovated building with elevator in quiet street close to Kampa park and the Charles Bridge. Total area of the apartment 73 sqm offers entrance hall, living room with dining room and fireplace, two bedrooms and two bathrooms. Stylish furniture, parquets and tiles floors, wardrobe. The apartment is located in the heart of Prague 1 - Malá Strana, next to Kampa park, the Charles Bridge. Malostranská tram and metro stops are within a short walk. Just a few minutes by tram to Prague 5 - Smíchov with Nový Smíchov shopping mall. The apartment offers nice living in Prague 1, convenient to the Parklane International School and to the French School. Security deposit 3 month' rent.