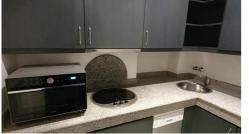

Luxury furnished two bedroom apartment on the 2nd floor of renovated building with elevator in quiet street close to Kampa park and the Charles Bridge. Total area of the apartment 73 sqm offers entrance hall, living room with dining room and fireplace, two bedrooms and two bathrooms. Stylish furniture, parquets and tiles floors, wardrobe. The apartment is located in the heart of Prague 1 - Malá Strana, next to Kampa park, the Charles Bridge. Malostranská tram and metro stops are within a short walk. Just a few minutes by tram to Prague 5 - Smíchov with Nový Smíchov shopping mall. The apartment offers nice living in Prague 1, convenient to the Parklane International School and to the French School. Security deposit 3 month' rent.