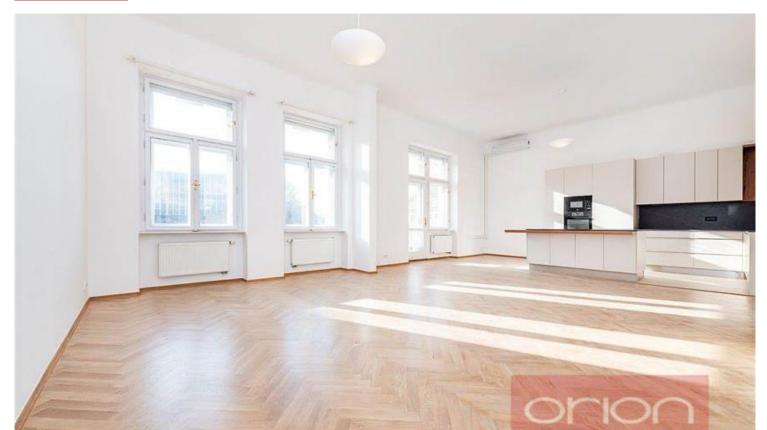

| property type  | flat       |
|----------------|------------|
| disposition    | 4+kk       |
| floor          | 1st floor  |
| terrace        | no         |
| available from | 01.03.2025 |

We offer for rent spacious three bedroom - two bathroom apartment with balcony on the 1st floor of renovated building with a lift in Prague 2 - Nové Město. The apartment with total area of 155 sqm after complete reconstruction offers entry hall, spacious living room open with dining area and fully fitted kitchen with new appliances AEG, three bedrooms, walk-in closet, two bathroms - one bathroom with bathtub, toilet and bidet, the second bathroom with shower, toilet, bidet, washing machine and dryer, and guest toilet. Balcony is accessible from the living room. High ceilings, aircondition, built-in wardrobes, parquets and tiles floors, gas heating. Basement storage room. Just a few steps from Karlovo náměstí metro and tram stations. Very nice location with walking distance to city center, to the French School, Karlovo náměstí park and Náplavka embankment with restaurants and farmers market.