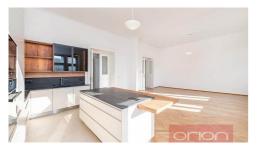

| property type  | flat       |
|----------------|------------|
| disposition    | 4+kk       |
| floor          | 1st floor  |
| terrace        | no         |
| available from | 01.03.2025 |

We offer for rent spacious three bedroom - two bathroom apartment with balcony on the 1st floor of renovated building with a lift in Prague 2 - Nové Město. The apartment with total area of 155 sqm after complete reconstruction offers entry hall, spacious living room open with dining area and fully fitted kitchen with new appliances AEG, three bedrooms, walk-in closet, two bathroms - one bathroom with bathtub, toilet and bidet, the second bathroom with shower, toilet, bidet, washing machine and dryer, and guest toilet. Balcony is accessible from the living room. High ceilings, aircondition, built-in wardrobes, parquets and tiles floors, gas heating. Basement storage room. Just a few steps from Karlovo náměstí metro and tram stations. Very nice location with walking distance to city center, to the French School, Karlovo náměstí park and Náplavka embankment with restaurants and farmers market.