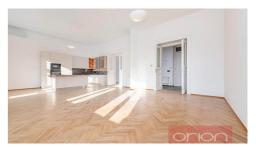

| property type  | flat       |
|----------------|------------|
| disposition    | 4+kk       |
| floor          | 1st floor  |
| terrace        | no         |
| available from | 01.03.2025 |

We offer for rent spacious three bedroom - two bathroom apartment with balcony on the 1st floor of renovated building with a lift in Prague 2 - Nové Město. The apartment with total area of 155 sqm after complete reconstruction offers entry hall, spacious living room open with dining area and fully fitted kitchen with new appliances AEG, three bedrooms, walk-in closet, two bathroms - one bathroom with bathtub, toilet and bidet, the second bathroom with shower, toilet, bidet, washing machine and dryer, and guest toilet. Balcony is accessible from the living room. High ceilings, aircondition, built-in wardrobes, parquets and tiles floors, gas heating. Basement storage room. Just a few steps from Karlovo náměstí metro and tram stations. Very nice location with walking distance to city center, to the French School, Karlovo náměstí park and Náplavka embankment with restaurants and farmers market.