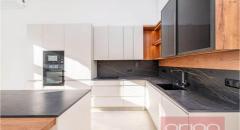

| property type  | flat       |
|----------------|------------|
| disposition    | 4+kk       |
| floor          | 1st floor  |
| terrace        | no         |
| available from | 01.03.2025 |

We offer for rent spacious three bedroom - two bathroom apartment with balcony on the 1st floor of renovated building with a lift in Prague 2 - Nové Město. The apartment with total area of 155 sqm after complete reconstruction offers entry hall, spacious living room open with dining area and fully fitted kitchen with new appliances AEG, three bedrooms, walk-in closet, two bathroms - one bathroom with bathtub, toilet and bidet, the second bathroom with shower, toilet, bidet, washing machine and dryer, and guest toilet. Balcony is accessible from the living room. High ceilings, aircondition, built-in wardrobes, parquets and tiles floors, gas heating. Basement storage room. Just a few steps from Karlovo náměstí metro and tram stations. Very nice location with walking distance to city center, to the French School, Karlovo náměstí park and Náplavka embankment with restaurants and farmers market.