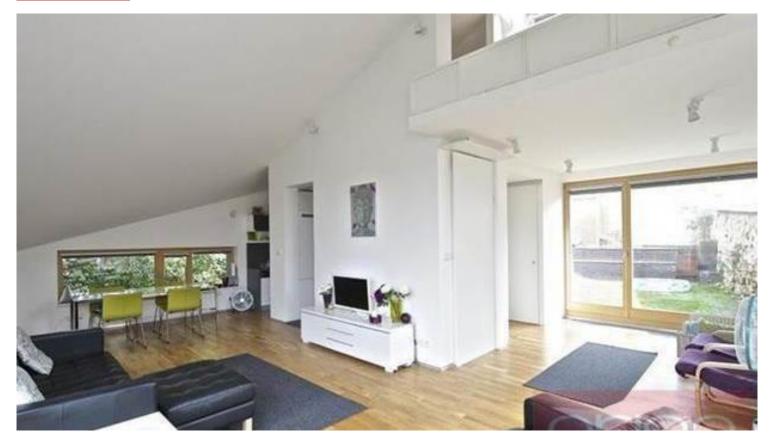

| property type     | flat    |
|-------------------|---------|
| disposition       | 4+kk    |
| land area         | 150 sqm |
| terrace           | yes     |
| PENB energy label | G       |

We offer for rent a completely renovated three bedroom apartment with 2 gardens and a view of the city of Prague, which is located in a sought-after location in Prague 2 near the Folimanka Park. The unfurnished house with a living area of 150 sqm offers a spacious living room connected to the dining area, a fully equipped kitchen and access to the garden, 3 bedrooms, a dressing room and 3 bathrooms and attic storage spaces. Satellite, internet connection and videophone available. The house is situated in a quiet location full of greenery. The I.P. Pavlova metro station is within walking distance.