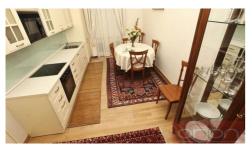

We offer for rent a stylishly furnished three bedroom apartment on the 2nd floor of a Neo-Renaissance building from the beginning of the 20th century in the sought-after location of Prague 1 - Nové Město. The house has been completely renovated with preserved original architectural elements, it is located in the historic center of Prague near the Old Town Square. The total area of the apartment of 123 sqn offers an entrance hall, a spacious living room, a kitchen with all appliances and luxury dishes, 3 bedrooms, 2 bathrooms and a separate toilet. The apartment is equipped with large windows, high ceilings, stucco, wooden parquets, tiles, internet. Attractive location with all amenities and excellent transport links. The house is located just a few steps from the Náměstí Republiky metro station and the Palladium shopping center, a few minutes' walk from the Prašná brána Tower, the Old Town Square with the Astronomical Clock and other historical monuments. Pictures illustrative only.