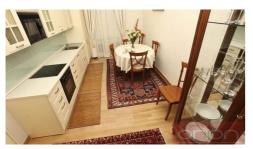

We offer for rent a stylishly furnished three bedroom apartment on the 2nd floor of a Neo-Renaissance building from the beginning of the 20th century in the sought-after location of Prague 1 - Nové Město. The house has been completely renovated with preserved original architectural elements, it is located in the historic center of Prague near the Old Town Square. The total area of the apartment of 123 sqn offers an entrance hall, a spacious living room, a kitchen with all appliances and luxury dishes, 3 bedrooms, 2 bathrooms and a separate toilet. The apartment is equipped with large windows, high ceilings, stucco, wooden parquets, tiles, internet. Attractive location with all amenities and excellent transport links. The house is located just a few steps from the Náměstí Republiky metro station and the Palladium shopping center, a few minutes' walk from the Prašná brána Tower, the Old Town Square with the Astronomical Clock and other historical monuments. Pictures illustrative only.