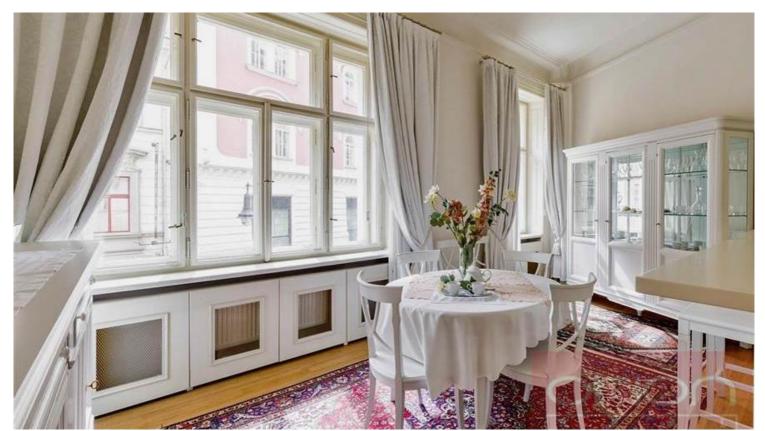

We offer for rent luxury three bedroom apartment on the 3rd floor of a completely renovated building with a lift, in an attractive location of Prague 1 - Nové Město, near the Palladium shopping center. The apartment is fully furnished and its total area of 122 sqm offers an entrance hall, a living room with a fully equipped kitchen and dining room, 3 bedrooms, a bathroom with a shower, bathtub and a toilet. The apartment has built-in wardrobes, air conditioning, washing machine, parquet floors and tiles. The house is located just a few steps from Náměstí Republiky Square, where there is a metro and tram station, within walking distance of Wenceslas Square and Old Town Square. Excellent location right in the center of Prague. Possibility to rent a garage space for 400 EUR / month + 21% VAT.