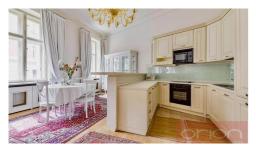

We offer for rent luxury three bedroom apartment on the 3rd floor of a completely renovated building with a lift, in an attractive location of Prague 1 - Nové Město, near the Palladium shopping center. The apartment is fully furnished and its total area of 122 sqm offers an entrance hall, a living room with a fully equipped kitchen and dining room, 3 bedrooms, a bathroom with a shower, bathtub and a toilet. The apartment has built-in wardrobes, air conditioning, washing machine, parquet floors and tiles. The house is located just a few steps from Náměstí Republiky Square, where there is a metro and tram station, within walking distance of Wenceslas Square and Old Town Square. Excellent location right in the center of Prague. Possibility to rent a garage space for 400 EUR / month + 21% VAT.