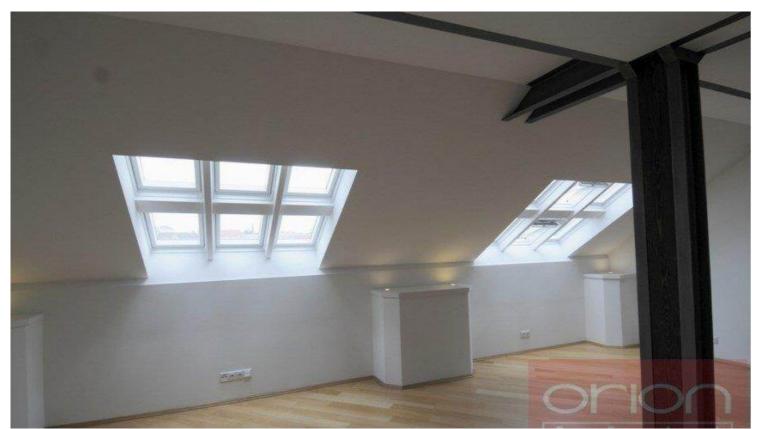

We offer for rent an atypical partially furnished, two-story apartment three bedroom duplex apartment with a terrace, summer garden and balconies on the 4th and 5th floors of an apartment building with an elevator in a sought-after location in Prague 5. The apartment has a total area of 143 sqm and offers an entrance hall, fully equipped kitchen, one bedroom, bathroom with shower, living room and access to a balcony on the lower floor. On the upper floor there are two bedrooms, a bathroom, winter garden and two balconies. There is a terrace on the 3rd floor. Charming apartment with a beautiful view across the river to the city. Attractive location Smíchov, all amenities and excellent transport connections by car and public transport. The apartment is located just a few meters from the Zborovská tram stop and only 5 minutes from the Anděl metro station.