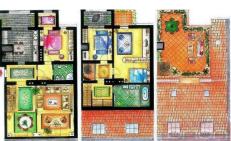

## 45,000 CZK/per month

Duplex apartment with roof terrace and three balconies: Praha 5 - Smíchov, Hořejší nábřeží

Hořejší nábřeží, Praha 5

+ 6000 CZK house charges + energies

| registration number | 25038      |
|---------------------|------------|
| type of contract    | rent       |
| area                | 143 sqm    |
| balcony             | yes        |
| enclosed balcony    | yes        |
| available from      | 04.04.2025 |
|                     |            |

| property type     | flat      |
|-------------------|-----------|
| disposition       | 4+1       |
| floor             | 4th floor |
| terrace           | yes       |
| PENB energy label | G         |
|                   |           |

We offer for rent an atypical partially furnished, two-story apartment three bedroom duplex apartment with a terrace, summer garden and balconies on the 4th and 5th floors of an apartment building with an elevator in a sought-after location in Prague 5. The apartment has a total area of 143 sqm and offers an entrance hall, fully equipped kitchen, one bedroom, bathroom with shower, living room and access to a balcony on the lower floor. On the upper floor there are two bedrooms, a bathroom, winter garden and two balconies. There is a terrace on the 3rd floor. Charming apartment with a beautiful view across the river to the city. Attractive location Smíchov, all amenities and excellent transport connections by car and public transport. The apartment is located just a few meters from the Zborovská tram stop and only 5 minutes from the Anděl metro station.