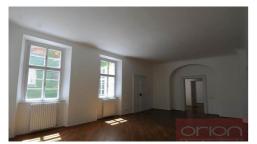

| property type     | flat |
|-------------------|------|
| disposition       | 4+1  |
| balcony           | yes  |
| PENB energy label | G    |
|                   |      |

Beautiful, partly furnished three bedroom apartment with terrace 6 sqm and its own entrance in the historical center of Prague- Mala Strana. The apartment is located in a renovated historic building. The total area is 174sqm and offers entry hall, fully fitted kitchen, living room with dining room, 3 bedrooms, dressing room, 3 bathrooms with shower and bathtub. pantry. The apartment is situated right in the heart of Mala Strana with lots of local restaurants, shops, just a few steps from Malostranske namesti, where is a tram stop, Charles Bridge, Prague Castle. Good access to the French School and Parklane International School.