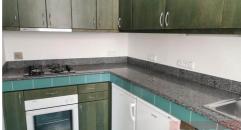

| property type     | flat |
|-------------------|------|
| disposition       | 4+1  |
| balcony           | yes  |
| PENB energy label | G    |
|                   |      |

Beautiful, partly furnished three bedroom apartment with terrace 6 sqm and its own entrance in the historical center of Prague- Mala Strana. The apartment is located in a renovated historic building. The total area is 174sqm and offers entry hall, fully fitted kitchen, living room with dining room, 3 bedrooms, dressing room, 3 bathrooms with shower and bathtub. pantry. The apartment is situated right in the heart of Mala Strana with lots of local restaurants, shops, just a few steps from Malostranske namesti, where is a tram stop, Charles Bridge, Prague Castle. Good access to the French School and Parklane International School.