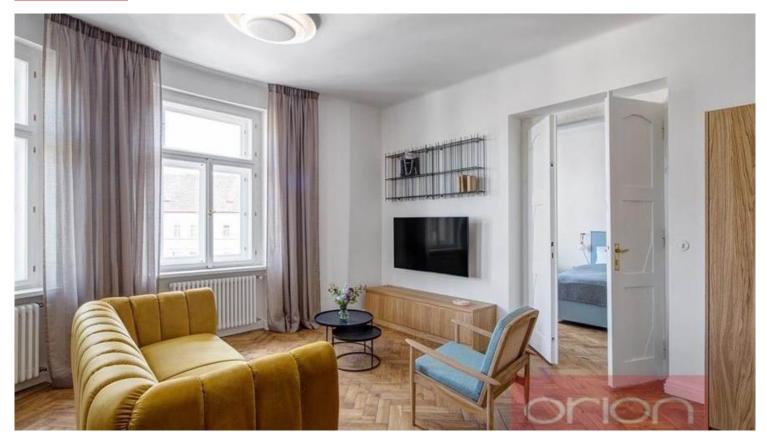

We offer for rent a fully furnished two bedroom apartment of 86 sqm in a residential building with an elevator in the sought-after location of Prague 6 - Dejvice. The apartment is completely renovated and offers an entrance hall, living room with kitchen equipped with all appliances, 2 bedrooms, 2 bathrooms and a separate toilet. The apartment is furnished with custom-made furniture according to the design of the architectural studio Gens. The equipment includes a washing machine and dryer, WIFI and security service. There is a beautiful view of the Dejvice roofs from the windows. The house is located a few minutes walk from the metro and tram stop, with excellent connections to the city center, international schools and the airport. Prague Castle, Letná Gardens, Stromovka Park are within walking distance. Short-term rental possible, price on request.