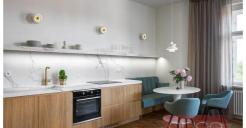

We offer for rent a fully furnished two bedroom apartment of 86 sqm in a residential building with an elevator in the sought-after location of Prague 6 - Dejvice. The apartment is completely renovated and offers an entrance hall, living room with kitchen equipped with all appliances, 2 bedrooms, 2 bathrooms and a separate toilet. The apartment is furnished with custom-made furniture according to the design of the architectural studio Gens. The equipment includes a washing machine and dryer, WIFI and security service. There is a beautiful view of the Dejvice roofs from the windows. The house is located a few minutes walk from the metro and tram stop, with excellent connections to the city center, international schools and the airport. Prague Castle, Letná Gardens, Stromovka Park are within walking distance. Short-term rental possible, price on request.