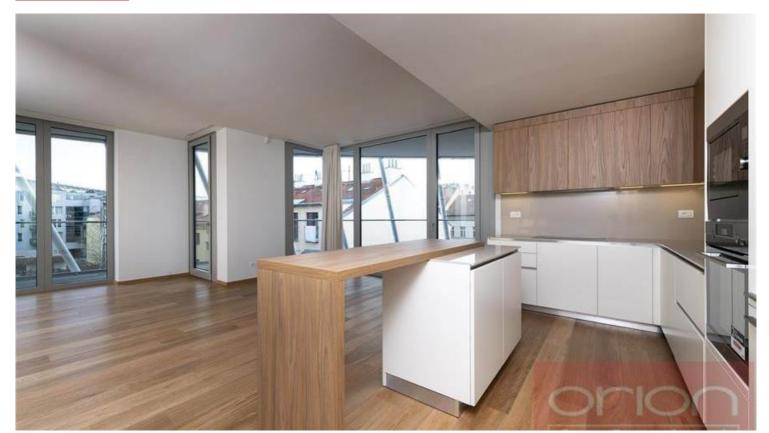

| property type | flat           |
|---------------|----------------|
| disposition   | 3+kk           |
| floor         | 2nd floor      |
| parking       | garage parking |

We offer for rent a modern fully furnished two bedrooms apartment with a terrace and a private garden on the 2nd floor in the Ellipsis Residence with a reception, an elevator, an underground garage, swimming pool, sauna, and a private large garden in Prague 5 - Smíchov. The apartment has a living area of 143 sqm and offers an entrance hall, a spacious living room with a fully equipped kitchen (74 sqm), 2 bedrooms, 2 bathrooms with a bath, shower, toilet, and bidet (one bathroom is accessible from the bedroom) and laundry room with washer and dryer. From the living room and both bedrooms there is access to a terrace of 46 sqm and a private garden of 66 sqm. Quality materials, wooden floors, large-format tiles, French windows, security doors, internet, basement. Possibility to rent a garage space for extra EUR 200 + VAT/month. Popular location of Prague 5 - Smíchov with good transport links to the city center, French school, Nový Smíchov shopping center. Walking distance to the Anděl tram and metro station, Petřínské sady park and Sacre Coeur park. The rent of EUR 3,000 is payable in Euros. A membership fee of EUR 150/month for the use of wellness is paid in addition to the rent. The Prisma Institute fitness center is also located on the ground floor of the building, which is an ideal place for active relaxation.