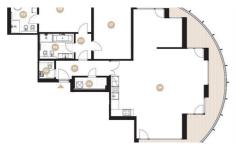

| property type | flat           |
|---------------|----------------|
| disposition   | 3+kk           |
| floor         | 2nd floor      |
| parking       | garage parking |

We offer for rent a modern fully furnished two bedrooms apartment with a terrace and a private garden on the 2nd floor in the Ellipsis Residence with a reception, an elevator, an underground garage, swimming pool, sauna, and a private large garden in Prague 5 - Smíchov. The apartment has a living area of 143 sqm and offers an entrance hall, a spacious living room with a fully equipped kitchen (74 sqm), 2 bedrooms, 2 bathrooms with a bath, shower, toilet, and bidet (one bathroom is accessible from the bedroom) and laundry room with washer and dryer. From the living room and both bedrooms there is access to a terrace of 46 sqm and a private garden of 66 sqm. Quality materials, wooden floors, large-format tiles, French windows, security doors, internet, basement. Possibility to rent a garage space for extra EUR 200 + VAT/month. Popular location of Prague 5 - Smíchov with good transport links to the city center, French school, Nový Smíchov shopping center. Walking distance to the Anděl tram and metro station, Petřínské sady park and Sacre Coeur park. The rent of EUR 3,000 is payable in Euros. A membership fee of EUR 150/month for the use of wellness is paid in addition to the rent. The Prisma Institute fitness center is also located on the ground floor of the building, which is an ideal place for active relaxation.