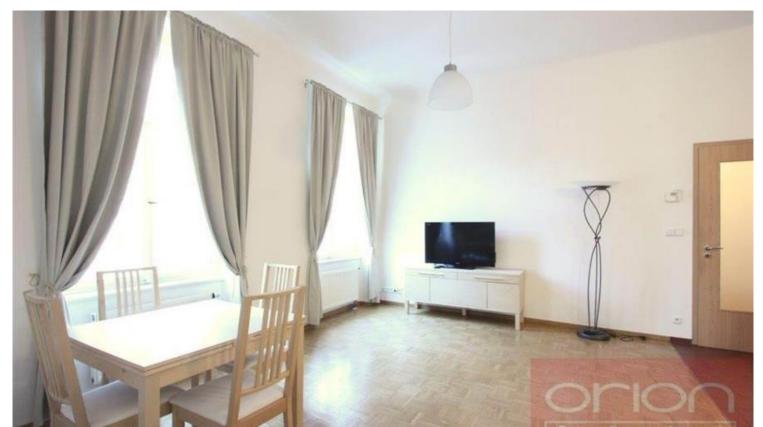

| property type     | flat      |
|-------------------|-----------|
| disposition       | 3+kk      |
| floor             | 2nd floor |
| PENB energy label | G         |

We offer for rent a fully furnished, bright two bedroom apartment on the 2nd floor of a renovated brick house with an elevator, in a desirable location in Prague 5 - Smíchov. The interior of the apartment with a total area of 76 sqm consists of an entrance hall, living room connected to a kitchenette, 2 bedrooms, bathroom with bathtub and washing machine, separate toilet. The house is located in a sought-after and relatively busy location with all amenities and perfect connections to the city center. The Zborovská tram stop is a few meters from the house, the Anděl metro station is a few minutes' walk away. Nearby is the Nový Smíchov shopping center with a Tesco supermarket, restaurants, shops, cafes, services, cultural and sports facilities, and cinemas. It is possible to take a pleasant walk to Náplavka, where farmers' markets are regularly held.