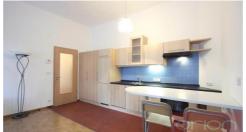

| property type     | flat      |
|-------------------|-----------|
| disposition       | 3+kk      |
| floor             | 2nd floor |
| PENB energy label | G         |

We offer for rent a fully furnished, bright two bedroom apartment on the 2nd floor of a renovated brick house with an elevator, in a desirable location in Prague 5 - Smíchov. The interior of the apartment with a total area of 76 sqm consists of an entrance hall, living room connected to a kitchenette, 2 bedrooms, bathroom with bathtub and washing machine, separate toilet. The house is located in a sought-after and relatively busy location with all amenities and perfect connections to the city center. The Zborovská tram stop is a few meters from the house, the Anděl metro station is a few minutes' walk away. Nearby is the Nový Smíchov shopping center with a Tesco supermarket, restaurants, shops, cafes, services, cultural and sports facilities, and cinemas. It is possible to take a pleasant walk to Náplavka, where farmers' markets are regularly held.