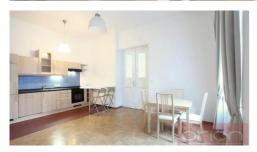

| property type     | flat      |
|-------------------|-----------|
| disposition       | 3+kk      |
| floor             | 2nd floor |
| PENB energy label | G         |

We offer for rent a fully furnished, bright two bedroom apartment on the 2nd floor of a renovated brick house with an elevator, in a desirable location in Prague 5 - Smíchov. The interior of the apartment with a total area of 76 sqm consists of an entrance hall, living room connected to a kitchenette, 2 bedrooms, bathroom with bathtub and washing machine, separate toilet. The house is located in a sought-after and relatively busy location with all amenities and perfect connections to the city center. The Zborovská tram stop is a few meters from the house, the Anděl metro station is a few minutes' walk away. Nearby is the Nový Smíchov shopping center with a Tesco supermarket, restaurants, shops, cafes, services, cultural and sports facilities, and cinemas. It is possible to take a pleasant walk to Náplavka, where farmers' markets are regularly held.