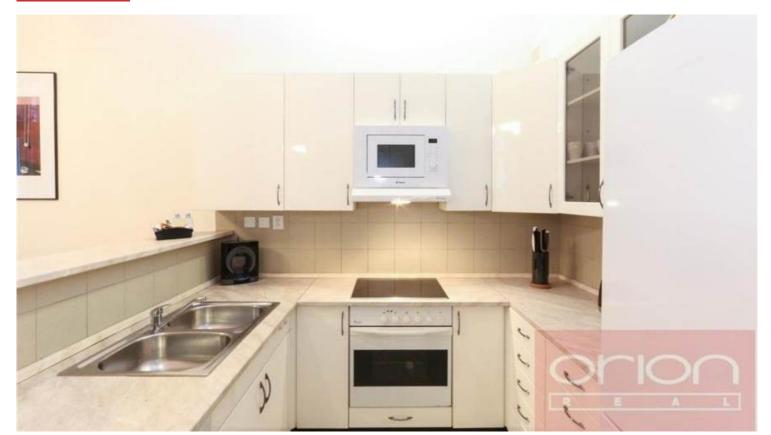

Fully furnished two bedroom apartment is located on the 2nd floor of a well-maintained apartment building with an elevator in Prague 2 - Vinohrady, a popular location near Náměstí Míru. The apartment has an area of 95 sqm and offers an entrance hall, living room with dining area and fully equipped kitchen, 2 bedrooms, and 2 bathrooms. Wooden floors and tiles, washing machine, dryer. Parking available in the yard for a fee of CZK 2,000 + VAT. Attractive part of Vinohrady with all amenities, restaurants, cafes, shops and excellent transport connections. The apartment is located just a few minutes from the tram stop and metro station Náměstí Míru or I.P.Pavlova. More apartments in this building on request. Available from the beginning of July 2025. Viewings on request.