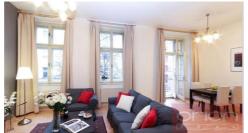

Fully furnished two bedroom apartment is located on the 2nd floor of a well-maintained apartment building with an elevator in Prague 2 - Vinohrady, a popular location near Náměstí Míru. The apartment has an area of 95 sqm and offers an entrance hall, living room with dining area and fully equipped kitchen, 2 bedrooms, and 2 bathrooms. Wooden floors and tiles, washing machine, dryer. Parking available in the yard for a fee of CZK 2,000 + VAT. Attractive part of Vinohrady with all amenities, restaurants, cafes, shops and excellent transport connections. The apartment is located just a few minutes from the tram stop and metro station Náměstí Míru or I.P.Pavlova. More apartments in this building on request. Available from the beginning of July 2025. Viewings on request.