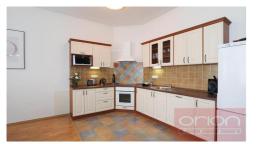

We offer for rent fully furnished 2 bedroom apartment located on the 3rd floor of a well-maintained Art-Noveau building with an elevator in Moravská Street, in the highly sought-after location of Prague 2 - Vinohrady. The apartment with a total area of 95 sqm consists of an entrance hall, a living room with a fully equipped kitchenette, 2 bedrooms, a bathroom with a bathtub, a washing machine and a dryer. The attractive part of Vinohrady offers all amenities and excellent transport links. The apartment is located just a few steps from the Šumavská tram stop and the Náměstí Míru metro station, and near the Riegrovy Sady Park. Possibility of short-term rental CZK 50,000 / month including fees. Garage parking for an extra fee of CZK 2,000/month. Pets welcome. Available from January 6, 2025.