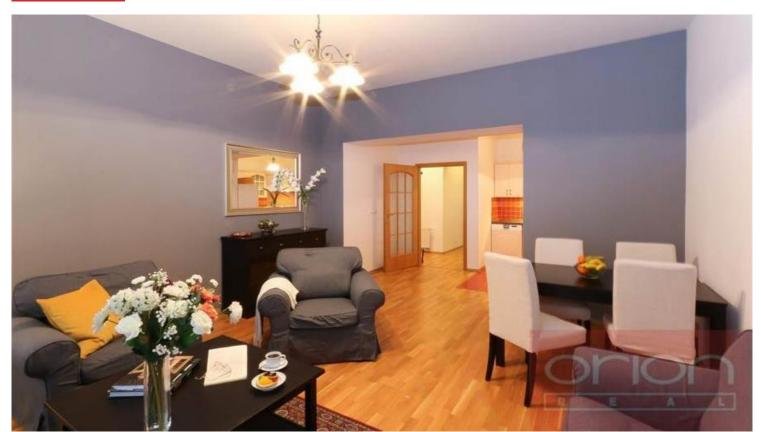

| property type | flat      |
|---------------|-----------|
| disposition   | 3+kk      |
| floor         | 3rd floor |
| parking       | garage    |

Fully furnished two bedroom apartment, situated in an apartment building with a lift. Total area of 85 sqm offers an entrance hall, living area connected with a fully-equipped kitchen, two bedrooms, bathroom with a shower and toilet. Attractive location of Vinohrady, all civic amenities and excellent transport links. The apartment is located a few minutes from tram and metro stop. Possibility of short term stay for 50.000CZK / month including utilities. Parking space available for 2.000CZK per month extra. Available from June 17, 2024.