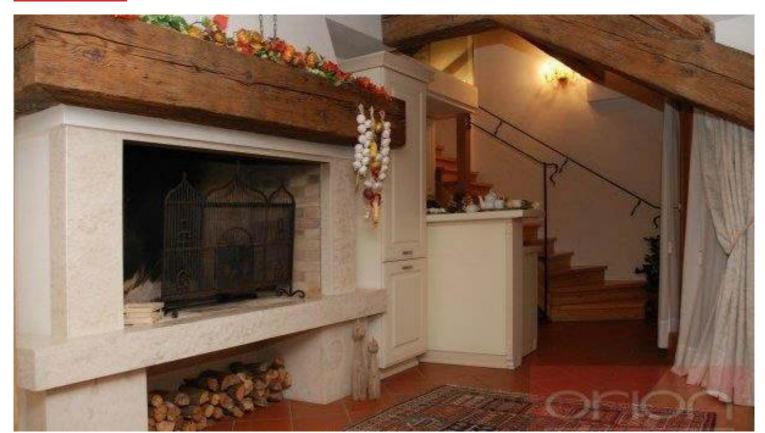

We offer for rent a stylishly furnished attic duplex apartment 3+kk on the 5th and 6th floor of a neo-renaissance house from the beginning of the 20th century in the sought-after location of Prague 1 - New Town. The house has been completely renovated with preserved original architectural elements, it is located in the historical center of Prague near Old Town Square. The total area of the apartment is 127 sqm and offers an entrance hall on the lower floor, a spacious living room with a fireplace, a kitchen with all appliances and luxury dishes, 1 bedroom, a bathroom with a bathtub and 1 bedroom with a gallery on the upper floor. The apartment is equipped with air conditioning, high ceilings, stucco, wooden parquet, tiles, internet. Attractive location with all amenities and excellent transport connections. The house is located just a few steps from the Náměstí Republiky metro station and the Palladium shopping center, a few minutes walk from the Powder Tower, Old Town Square with the astronomical clock and other monuments. The photos are illustrative. Parking is available for a fee in a public garage. Available from May 1, 2025.