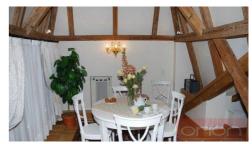

We offer for rent a stylishly furnished attic duplex apartment 3+kk on the 5th and 6th floor of a neo-renaissance house from the beginning of the 20th century in the sought-after location of Prague 1 - New Town. The house has been completely renovated with preserved original architectural elements, it is located in the historical center of Prague near Old Town Square. The total area of the apartment is 127 sqm and offers an entrance hall on the lower floor, a spacious living room with a fireplace, a kitchen with all appliances and luxury dishes, 1 bedroom, a bathroom with a bathtub and 1 bedroom with a gallery on the upper floor. The apartment is equipped with air conditioning, high ceilings, stucco, wooden parquet, tiles, internet. Attractive location with all amenities and excellent transport connections. The house is located just a few steps from the Náměstí Republiky metro station and the Palladium shopping center, a few minutes walk from the Powder Tower, Old Town Square with the astronomical clock and other monuments. The photos are illustrative. Parking is available for a fee in a public garage. Available from May 1, 2025.