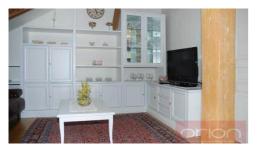

We offer for rent a stylishly furnished attic duplex apartment 3+kk on the 5th and 6th floor of a neo-renaissance house from the beginning of the 20th century in the sought-after location of Prague 1 - New Town. The house has been completely renovated with preserved original architectural elements, it is located in the historical center of Prague near Old Town Square. The total area of the apartment is 127 sqm and offers an entrance hall on the lower floor, a spacious living room with a fireplace, a kitchen with all appliances and luxury dishes, 1 bedroom, a bathroom with a bathtub and 1 bedroom with a gallery on the upper floor. The apartment is equipped with air conditioning, high ceilings, stucco, wooden parquet, tiles, internet. Attractive location with all amenities and excellent transport connections. The house is located just a few steps from the Náměstí Republiky metro station and the Palladium shopping center, a few minutes walk from the Powder Tower, Old Town Square with the astronomical clock and other monuments. The photos are illustrative. Parking is available for a fee in a public garage. Available from May 1, 2025.