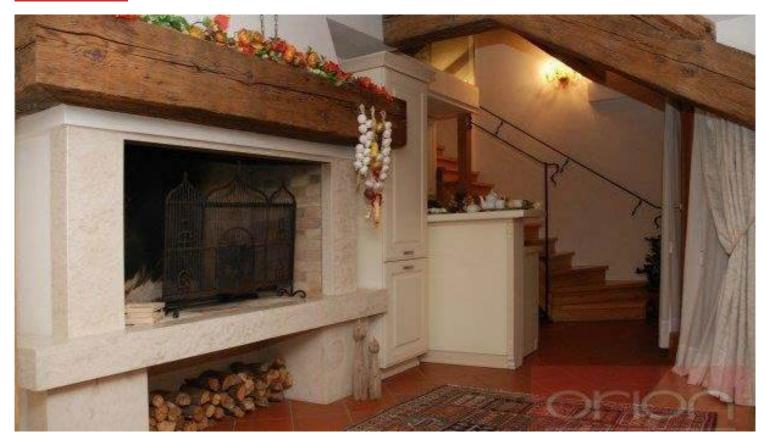

| property type  | flat       |
|----------------|------------|
| disposition    | 3+kk       |
| floor          | 5th floor  |
| parking        | garage     |
| available from | 25.04.2025 |

Air-conditioned, furnished two bedroom duplex apartment on the 5th floor of the building with an elevator. Total area of 129 sqm offers an entrance hall, fully fitted kitchen, living room with fireplace, bedroom, bathroom with tub, dining room and terrace. On the upper floor there is 1 bedroom. Attractive location of Nové Město, all civic amenities and excellent transport links. The apartment is located a few meters from Náměstí Republiky metro station and Palladium shopping center. Parking available in public garages nearby.