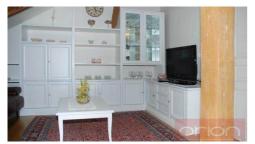

| property type  | flat       |
|----------------|------------|
| disposition    | 3+kk       |
| floor          | 5th floor  |
| parking        | garage     |
| available from | 25.04.2025 |

Air-conditioned, furnished two bedroom duplex apartment on the 5th floor of the building with an elevator. Total area of 129 sqm offers an entrance hall, fully fitted kitchen, living room with fireplace, bedroom, bathroom with tub, dining room and terrace. On the upper floor there is 1 bedroom. Attractive location of Nové Město, all civic amenities and excellent transport links. The apartment is located a few meters from Náměstí Republiky metro station and Palladium shopping center. Parking available in public garages nearby.