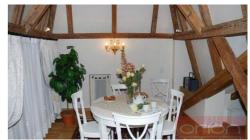

| property type  | flat       |
|----------------|------------|
| disposition    | 3+kk       |
| floor          | 5th floor  |
| parking        | garage     |
| available from | 25.04.2025 |

Air-conditioned, furnished two bedroom duplex apartment on the 5th floor of the building with an elevator. Total area of 129 sqm offers an entrance hall, fully fitted kitchen, living room with fireplace, bedroom, bathroom with tub, dining room and terrace. On the upper floor there is 1 bedroom. Attractive location of Nové Město, all civic amenities and excellent transport links. The apartment is located a few meters from Náměstí Republiky metro station and Palladium shopping center. Parking available in public garages nearby.