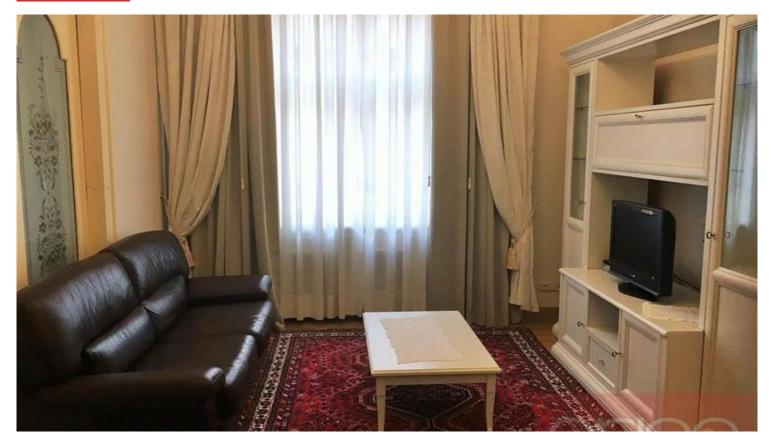

| property type | flat         |
|---------------|--------------|
| disposition   | 3+kk         |
| floor         | 2nd floor    |
| parking       | at the house |

Fully furnished, air-conditoned two bedroom apartment on the 4th floor of the building with an elevator in popular location of Nové Město. The apartment has total area of 69sqm and offers entry hall, fully fitted kitchen with dining room, living room with pull out sofa, 1 bedroom, bathroom with tub and separate toilet. Parquet and tile floors. Only few steps from Náměstí Republiky metro stop, Palladium and Kotva Shopping centers. Many restaurants, shops and cafes in walking distance. Parking in public garages available for an extra fee.