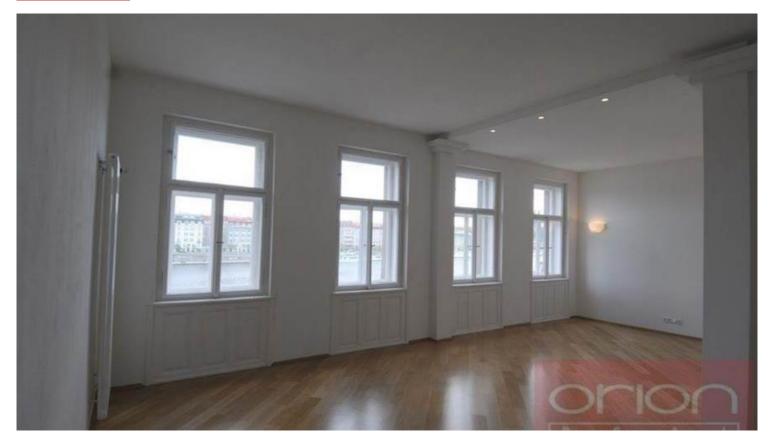

| property type  | flat       |
|----------------|------------|
| disposition    | 3+1        |
| floor          | 2nd floor  |
| terrace        | no         |
| available from | 10.01.2025 |

We offer for rent a partially furnished two bedroom apartment on the 2nd floor of a residential building with an elevator in a sought-after location of Prague 5 - Smíchov. The total area of the apartment of 95 sqm and offers a fully equipped kitchen, a spacious living room with a dining room, 2 bedrooms, 2 bathrooms, 2 dressing rooms, a pantry, 2 balconies. The apartment is equipped with built-in wardrobes, parquet and tile floors. Attractive part of Smíchov, all civic accessibility and excellent transport connections. The apartment is located just a few minutes from the Zborovská tram stop, 10 minutes from the French Lyceum and the Anděl metro station.