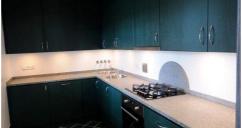

| property type  | flat       |
|----------------|------------|
| disposition    | 3+1        |
| floor          | 2nd floor  |
| terrace        | no         |
| available from | 10.01.2025 |

We offer for rent a partially furnished two bedroom apartment on the 2nd floor of a residential building with an elevator in a sought-after location of Prague 5 - Smíchov. The total area of the apartment of 95 sqm and offers a fully equipped kitchen, a spacious living room with a dining room, 2 bedrooms, 2 bathrooms, 2 dressing rooms, a pantry, 2 balconies. The apartment is equipped with built-in wardrobes, parquet and tile floors. Attractive part of Smíchov, all civic accessibility and excellent transport connections. The apartment is located just a few minutes from the Zborovská tram stop, 10 minutes from the French Lyceum and the Anděl metro station.