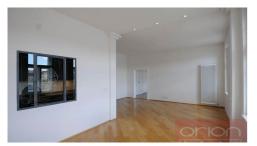

| property type  | flat       |
|----------------|------------|
| disposition    | 3+1        |
| floor          | 2nd floor  |
| terrace        | no         |
| available from | 10.01.2025 |

We offer for rent a partially furnished two bedroom apartment on the 2nd floor of a residential building with an elevator in a sought-after location of Prague 5 - Smíchov. The total area of the apartment of 95 sqm and offers a fully equipped kitchen, a spacious living room with a dining room, 2 bedrooms, 2 bathrooms, 2 dressing rooms, a pantry, 2 balconies. The apartment is equipped with built-in wardrobes, parquet and tile floors. Attractive part of Smíchov, all civic accessibility and excellent transport connections. The apartment is located just a few minutes from the Zborovská tram stop, 10 minutes from the French Lyceum and the Anděl metro station.