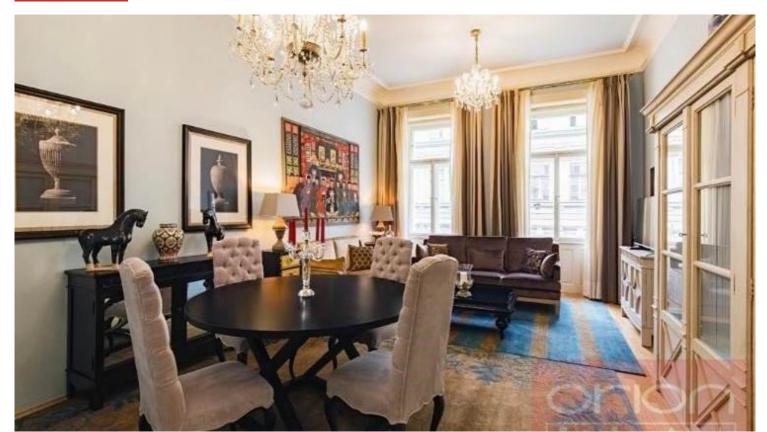

## 45,000 CZK/per month

**Apartment with a terrace for rent: Mánesova, Praha 2 - Vinohrady** Mánesova, Praha 2

+ house charges 4.500 CZK + electricity and gas transferred to tenant

| registration number | 009081     | property type     | flat      |  |
|---------------------|------------|-------------------|-----------|--|
| type of contract    | rent       | disposition       | 3+1       |  |
| area                | 102 sqm    | floor             | 3rd floor |  |
| terrace             | yes        | PENB energy label | G         |  |
| available from      | 01.10.2024 |                   |           |  |

We offer for rent a renovated, above-standard furnished apartment on the 3rd floor of a completely renovated historic apartment building with an elevator in an attractive location in Prague 2 - Vinohrady. The 102 sqm apartment offers an entrance hall, a living room, a fully equipped kitchen, 2 bedrooms, 2 bathrooms (bath/shower, bidet, WC) and a storage room. The 9 m2 terrace facing south is accessible from the kitchen and one of the bedrooms. The original elements, high ceilings, wooden floors and tiles have been preserved in the apartment. The apartment is equipped with built-in wardrobes, a washing machine, a dryer, a security entrance door and an alarm. The house is located in the immediate vicinity of Riegrovy sady Park, with excellent transport accessibility by car and public transport. Muzeum or Náměstí Míru metro stations within walking distance. In the vicinity there are all amenities, many restaurants, bars, bistros, cafes, shops, theaters.