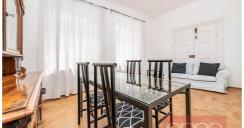

| property type     | flat      |
|-------------------|-----------|
| disposition       | 3+1       |
| floor             | 2nd floor |
| PENB energy label | G         |

We offer for rent a bright two bedroom apartment on the 2nd floor of a renovated house without an elevator in the sought-after location of Prague 1 - Malá Strana. The furnished apartment has a total area of 85 sqm and offers a fully equipped kitchen, spacious living room, 2 bedrooms and 2 bathrooms. The floors are parquets and tiled, the ceilings are decorated with original frescoes. Possibility of using the well-kept garden in the courtyard. The house is located near Malostranské Square and a 2-minute walk from Charles Bridge, only a 10-minute walk to the Malostranská metro station. Very good transport accessibility by car or public transportation. Parking space for one car available in courtyard.