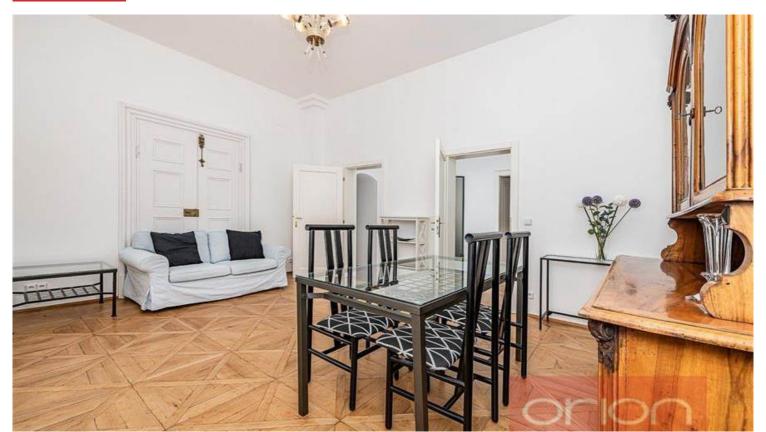

| property type     | flat      |
|-------------------|-----------|
| disposition       | 3+1       |
| floor             | 2nd floor |
| PENB energy label | G         |

We offer for rent a bright two bedroom apartment on the 2nd floor of a renovated house without an elevator in the sought-after location of Prague 1 - Malá Strana. The furnished apartment has a total area of 85 sqm and offers a fully equipped kitchen, spacious living room, 2 bedrooms and 2 bathrooms. The floors are parquets and tiled, the ceilings are decorated with original frescoes. Possibility of using the well-kept garden in the courtyard. The house is located near Malostranské Square and a 2-minute walk from Charles Bridge, only a 10-minute walk to the Malostranská metro station. Very good transport accessibility by car or public transportation. Parking space for one car available in courtyard.