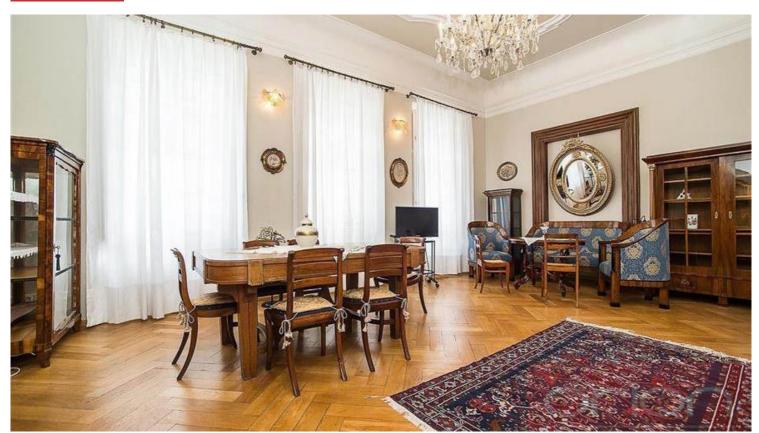

We offer for rent a bright two bedroom apartment on the 2nd floor of a renovated house without an elevator in the sought-after location of Prague 1 - Malá Strana. The furnished apartment has a total area of 85 sqm and offers a fully equipped kitchen, living room, 2 bedrooms and 2 bathrooms. The floors are parquet and tiled, the ceilings are decorated with original frescoes. Possibility of using the well-kept garden facing the courtyard. The house is located near Malostranské Square and a 2-minute walk from Charles Bridge, only a 10-minute walk to the Malostranská metro station. Very good transport accessibility by car or public transportation. Parking available in courtyard. To move in from may 1, 2025.