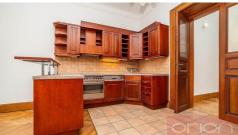

We offer for rent a spacious two bedroom apartment on the 4th floor of a renovated art nouveau building with an elevator in the city center in the sought-after location of Prague 1 - Josefov. The 112 sqm apartment offers a spacious living room with a tiled stove, a kitchen equipped with all appliances (microwave oven, convection oven, ceramic hob, fridge, freezer, dishwasher), 2 bedrooms, 1 bathroom with a bathtub, a separate toilet and an entrance hall and a cloakroom. The floors are oak parquet and tiles, the apartment is equipped with a washing machine combined with a dryer. The apartment has a beautiful view of the Prague Castle, it is located just a few steps from the Old Town Square and the Staroměstská metro station. There are many restaurants, cafes, bistros and shops in the vicinity.