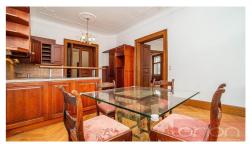

We offer for rent a spacious two bedroom apartment on the 4th floor of a renovated art nouveau building with an elevator in the city center in the sought-after location of Prague 1 - Josefov. The 112 sqm apartment offers a spacious living room with a tiled stove, a kitchen equipped with all appliances (microwave oven, convection oven, ceramic hob, fridge, freezer, dishwasher), 2 bedrooms, 1 bathroom with a bathtub, a separate toilet and an entrance hall and a cloakroom. The floors are oak parquet and tiles, the apartment is equipped with a washing machine combined with a dryer. The apartment has a beautiful view of the Prague Castle, it is located just a few steps from the Old Town Square and the Staroměstská metro station. There are many restaurants, cafes, bistros and shops in the vicinity.