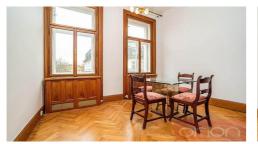

We offer for rent a spacious two bedroom apartment on the 4th floor of a renovated art nouveau building with an elevator in the city center in the sought-after location of Prague 1 - Josefov. The 112 sqm apartment offers a spacious living room with a tiled stove, a kitchen equipped with all appliances (microwave oven, convection oven, ceramic hob, fridge, freezer, dishwasher), 2 bedrooms, 1 bathroom with a bathtub, a separate toilet and an entrance hall and a cloakroom. The floors are oak parquet and tiles, the apartment is equipped with a washing machine combined with a dryer. The apartment has a beautiful view of the Prague Castle, it is located just a few steps from the Old Town Square and the Staroměstská metro station. There are many restaurants, cafes, bistros and shops in the vicinity.