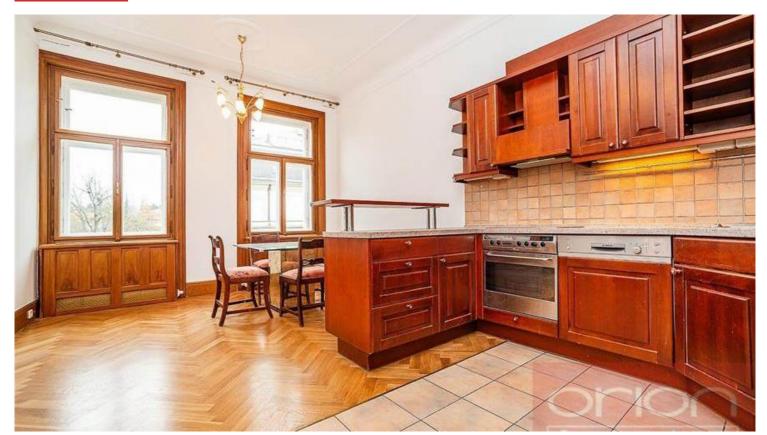

We offer for rent a spacious two bedroom apartment on the 4th floor of a renovated art nouveau building with an elevator in the city center in the sought-after location of Prague 1 - Josefov. The 112 sqm apartment offers a spacious living room with a tiled stove, a kitchen equipped with all appliances (microwave oven, convection oven, ceramic hob, fridge, freezer, dishwasher), 2 bedrooms, 1 bathroom with a bathtub, a separate toilet and an entrance hall and a cloakroom. The floors are oak parquet and tiles, the apartment is equipped with a washing machine combined with a dryer. The apartment has a beautiful view of the Prague Castle, it is located just a few steps from the Old Town Square and the Staroměstská metro station. There are many restaurants, cafes, bistros and shops in the vicinity.