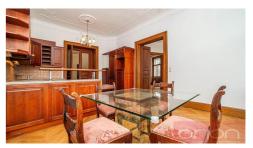

We offer for rent a spacious two bedroom apartment on the 4th floor of a renovated art nouveau building with an elevator in the city center in the sought-after location of Prague 1 - Josefov. The 112 sqm apartment offers a spacious living room with a tiled stove, a kitchen equipped with all appliances (microwave oven, convection oven, ceramic hob, fridge, freezer, dishwasher), 2 bedrooms, 1 bathroom with a bathtub, a separate toilet and an entrance hall and a cloakroom. The floors are oak parquets and tiles, the apartment is equipped with a washing machine combined with a dryer. The apartment has a beautiful view of the Prague Castle, it is located just a few steps from the Old Town Square and the Staroměstská metro station. There are many restaurants, cafes, bistros and shops in the vicinity.