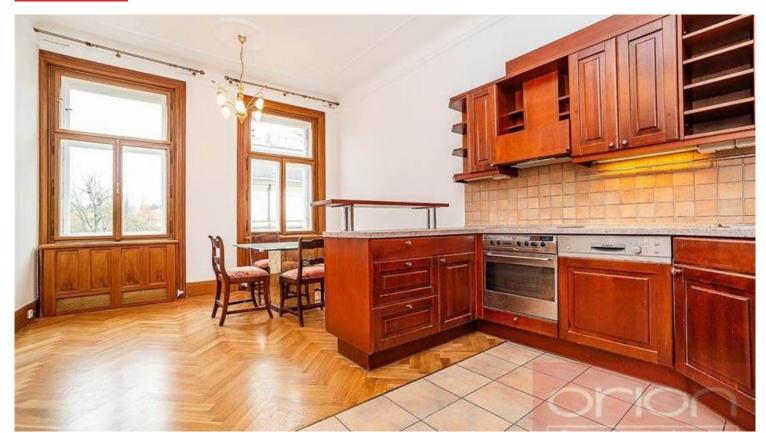

We offer for rent a spacious two bedroom apartment on the 4th floor of a renovated art nouveau building with an elevator in the city center in the sought-after location of Prague 1 - Josefov. The 112 sqm apartment offers a spacious living room with a tiled stove, a kitchen equipped with all appliances (microwave oven, convection oven, ceramic hob, fridge, freezer, dishwasher), 2 bedrooms, 1 bathroom with a bathtub, a separate toilet and an entrance hall and a cloakroom. The floors are oak parquets and tiles, the apartment is equipped with a washing machine combined with a dryer. The apartment has a beautiful view of the Prague Castle, it is located just a few steps from the Old Town Square and the Staroměstská metro station. There are many restaurants, cafes, bistros and shops in the vicinity.