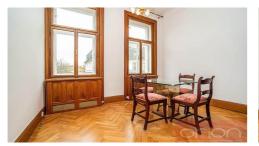

We offer for rent a spacious two bedroom apartment on the 4th floor of a renovated art nouveau building with an elevator in the city center in the sought-after location of Prague 1 - Josefov. The 112 sqm apartment offers a spacious living room with a tiled stove, a kitchen equipped with all appliances (microwave oven, convection oven, ceramic hob, fridge, freezer, dishwasher), 2 bedrooms, 1 bathroom with a bathtub, a separate toilet and an entrance hall and a cloakroom. The floors are oak parquets and tiles, the apartment is equipped with a washing machine combined with a dryer. The apartment has a beautiful view of the Prague Castle, it is located just a few steps from the Old Town Square and the Staroměstská metro station. There are many restaurants, cafes, bistros and shops in the vicinity.