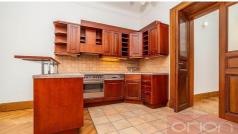

We offer for rent a spacious two bedroom apartment on the 4th floor of a renovated art nouveau building with an elevator in the city center in the sought-after location of Prague 1 - Josefov. The 112 sqm apartment offers a spacious living room with a tiled stove, a kitchen equipped with all appliances (microwave oven, convection oven, ceramic hob, fridge, freezer, dishwasher), 2 bedrooms, 1 bathroom with a bathtub, a separate toilet and an entrance hall and a cloakroom. The floors are oak parquets and tiles, the apartment is equipped with a washing machine combined with a dryer. The apartment has a beautiful view of the Prague Castle, it is located just a few steps from the Old Town Square and the Staroměstská metro station. There are many restaurants, cafes, bistros and shops in the vicinity.