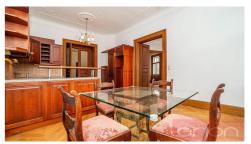

We offer for rent a spacious two bedroom apartment on the 4th floor of a renovated art nouveau building with an elevator in the city center in the sought-after location of Prague 1 - Josefov. The 112 sqm apartment offers a spacious living room with a tiled stove, a kitchen equipped with all appliances (microwave oven, convection oven, ceramic hob, fridge, freezer, dishwasher), 2 bedrooms, 1 bathroom with a bathtub, a separate toilet and an entrance hall and a cloakroom. The floors are oak parquets and tiles, the apartment is equipped with a washing machine combined with a dryer. The apartment has a beautiful view of the Prague Castle, it is located just a few steps from the Old Town Square and the Staroměstská metro station. There are many restaurants, cafes, bistros and shops in the vicinity.