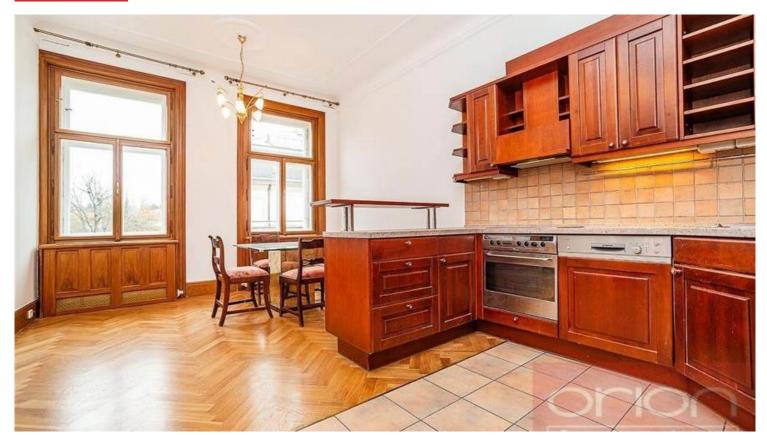

We offer for rent a spacious two bedroom apartment on the 4th floor of a renovated art nouveau building with an elevator in the city center in the sought-after location of Prague 1 - Josefov. The 112 sqm apartment offers a spacious living room with a tiled stove, a kitchen equipped with all appliances (microwave oven, convection oven, ceramic hob, fridge, freezer, dishwasher), 2 bedrooms, 1 bathroom with a bathtub, a separate toilet and an entrance hall and a cloakroom. The floors are oak parquets and tiles, the apartment is equipped with a washing machine combined with a dryer. The apartment has a beautiful view of the Prague Castle, it is located just a few steps from the Old Town Square and the Staroměstská metro station. There are many restaurants, cafes, bistros and shops in the vicinity.