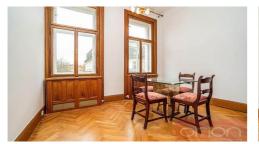

We offer for rent a spacious two bedroom apartment on the 4th floor of a renovated art nouveau building with an elevator in the city center in the sought-after location of Prague 1 - Josefov. The 112 sqm apartment offers a spacious living room with a tiled stove, a kitchen equipped with all appliances (microwave oven, convection oven, ceramic hob, fridge, freezer, dishwasher), 2 bedrooms, 1 bathroom with a bathtub, a separate toilet and an entrance hall and a cloakroom. The floors are oak parquets and tiles, the apartment is equipped with a washing machine combined with a dryer. The apartment has a beautiful view of the Prague Castle, it is located just a few steps from the Old Town Square and the Staroměstská metro station. There are many restaurants, cafes, bistros and shops in the vicinity.