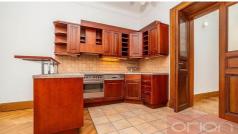

We offer for rent a spacious two bedroom apartment on the 4th floor of a renovated art nouveau building with an elevator in the city center in the sought-after location of Prague 1 - Josefov. The 112 sqm apartment offers a spacious living room with a tiled stove, a kitchen equipped with all appliances (microwave oven, convection oven, ceramic hob, fridge, freezer, dishwasher), 2 bedrooms, 1 bathroom with a bathtub, a separate toilet and an entrance hall and a cloakroom. The floors are oak parquets and tiles, the apartment is equipped with a washing machine combined with a dryer. The apartment has a beautiful view of the Prague Castle, it is located just a few steps from the Old Town Square and the Staroměstská metro station. There are many restaurants, cafes, bistros and shops in the vicinity.