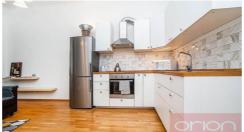

We offer for rent from December 5, 2024 tastefully furnished one bedroom flat with walk-in closet is situated on the 3rd floor in renovated apartment building with lift, located in residential area on the border of Prague 3 – Žižkov and Prague 2 – Vinohrady, just a few steps from Jiřího z Poděbrad square with metro and tram stations, Riegrovy sady park, Mahlerovy sady park, restaurants, cafes and shops. The modern apartment with area 55,8 sqm comprises entry hall, kitchen (no dishwasher) open with living room, bedroom with double bed and walk-in closet, bathroom with shower and toilet. Washing machine, wooden and tiles floors, gas heating. The nice flat offers comfortable living in one of the most popular locations in Prague, with easy access to center - appr. 20 minutes on foot. Available from December the 5th, 2024.