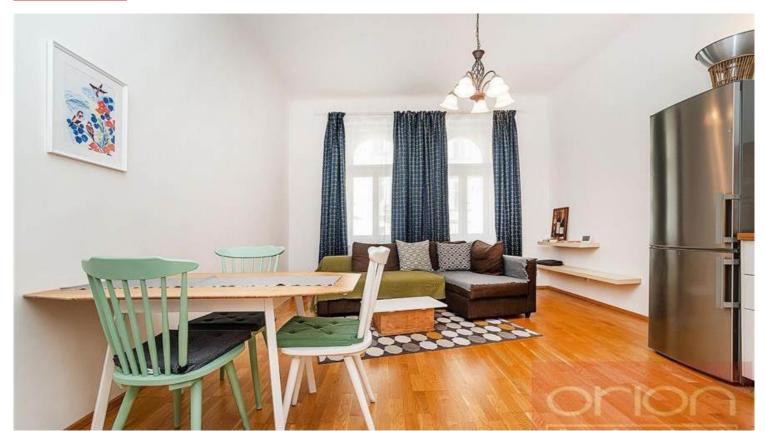

We offer for rent from December 5, 2024 tastefully furnished one bedroom flat with walk-in closet is situated on the 3rd floor in renovated apartment building with lift, located in residential area on the border of Prague 3 – Žižkov and Prague 2 – Vinohrady, just a few steps from Jiřího z Poděbrad square with metro and tram stations, Riegrovy sady park, Mahlerovy sady park, restaurants, cafes and shops. The modern apartment with area 55,8 sqm comprises entry hall, kitchen (no dishwasher) open with living room, bedroom with double bed and walk-in closet, bathroom with shower and toilet. Washing machine, wooden and tiles floors, gas heating. The nice flat offers comfortable living in one of the most popular locations in Prague, with easy access to center - appr. 20 minutes on foot. Available from December the 5th, 2024.