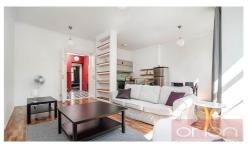

We offer for rent a furnished one bedroom apartment on the 4th floor of an apartment building with an elevator in a sought-after location in Prague 2 - Vinohrady. The bright, spacious apartment with an area of 75 sqm offers an entrance hall, a living room connected to a fully equipped kitchenette and dining area, 1 bedroom, a bathroom with a bathtub, toilet and washing machine. The equipment includes modern furniture, high-quality laminate floors and tiles, high ceilings. The location has all amenities and excellent public transport connections both by car and public transport. The house is located near Náměstí Míru, where there is a metro and tram station, there are restaurants, cafes, bistros, shops in the area, just a few minutes walk to Wenceslas Square or to the Riegrovy sady park. Available to move in from May 1, 2025, viewings by arrangement.