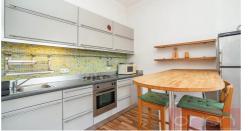

We offer for rent a furnished one bedroom apartment on the 4th floor of an apartment building with an elevator in a sought-after location in Prague 2 - Vinohrady. The bright, spacious apartment with an area of 75 sqm offers an entrance hall, a living room connected to a fully equipped kitchenette and dining area, 1 bedroom, a bathroom with a bathtub, toilet and washing machine. The equipment includes modern furniture, high-quality laminate floors and tiles, high ceilings. The location has all amenities and excellent public transport connections both by car and public transport. The house is located near Náměstí Míru, where there is a metro and tram station, there are restaurants, cafes, bistros, shops in the area, just a few minutes walk to Wenceslas Square or to the Riegrovy sady park. Available to move in from May 1, 2025, viewings by arrangement.