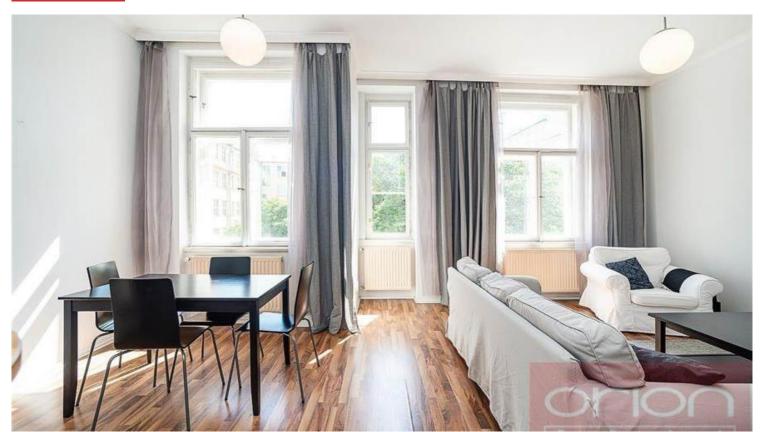

We offer for rent a furnished one bedroom apartment on the 4th floor of an apartment building with an elevator in a sought-after location in Prague 2 - Vinohrady. The bright, spacious apartment with an area of 75 sqm offers an entrance hall, a living room connected to a fully equipped kitchenette and dining area, 1 bedroom, a bathroom with a bathtub, toilet and washing machine. The equipment includes modern furniture, high-quality laminate floors and tiles, high ceilings. The location has all amenities and excellent public transport connections both by car and public transport. The house is located near Náměstí Míru, where there is a metro and tram station, there are restaurants, cafes, bistros, shops in the area, just a few minutes walk to Wenceslas Square or to the Riegrovy sady park. Available to move in from May 1, 2025, viewings by arrangement.