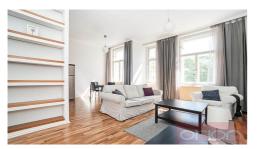

We offer for rent a furnished one bedroom apartment on the 4th floor of an apartment building with an elevator in a sought-after location in Prague 2 - Vinohrady. The bright, spacious apartment with an area of 75 sqm offers an entrance hall, a living room connected to a fully equipped kitchenette and dining area, 1 bedroom, a bathroom with a bathtub, toilet and washing machine. The equipment includes modern furniture, high-quality laminate floors and tiles, high ceilings. The location has all amenities and excellent public transport connections both by car and public transport. The house is located near Náměstí Míru, where there is a metro and tram station, there are restaurants, cafes, bistros, shops in the area, just a few minutes walk to Wenceslas Square or to the Riegrovy sady park. Available to move in from May 1, 2025, viewings by arrangement.