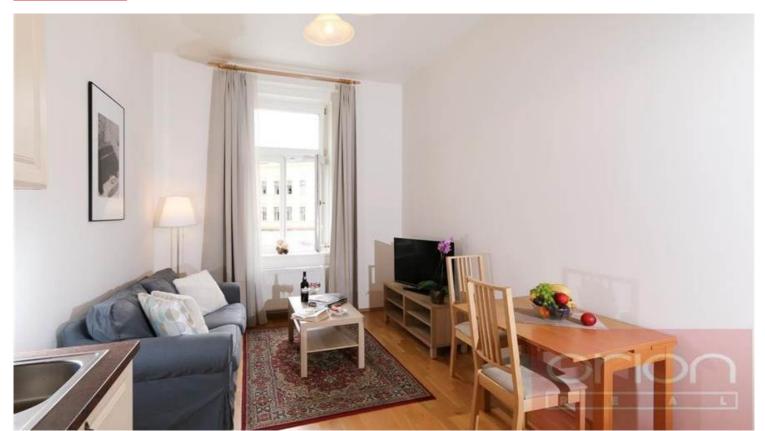

Fully furnished one bedroom apartment situated on the ground floor in a well-maintained Art-Noveau building in a popular location of Prague 2 - Vinohrady. The apartment with a total area of 38 sqm offers an entrance hall, living room with fully equipped kitchen, 1 bedroom, bathroom with a shower, washer and dryer, quest toilet. Attractive location of Vinohrady area with all civic amenities and excellent transport links. The apartment is located just a few minutes from tram and metro stations. Also available for short term stay for 34.000CZK / month including utilities. Parking space for extra 2.000CZK per month. Available from July 22, 2024.