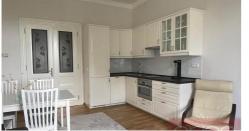

We offer for rent a fully furnished one bedroom apartment on the 3rd floor of a well-maintained apartment building with an elevator, in a beautiful location in Prague 2 - Nové Město. The interior of the apartment with a total area of 48 sqm offers a living room with a fully equipped kitchenette, a bedroom facing a quiet courtyard, a bathroom with a shower, bidet and toilet. The apartment is equipped with satellite TV, telephone and internet. The house is located in a beautiful location right by the Vltava river and Náplavka embankement, where farmers' markets are regularly held. There is excellent transport accessibility, the Palackého náměstí tram stop and the Karlovo náměstí metro station on line B are just a few meters from the house. The surroundings offer plenty of opportunities for sports, relaxation and walks. The apartment has a beautiful view of Prague Castle. Available from January 1, 2025.