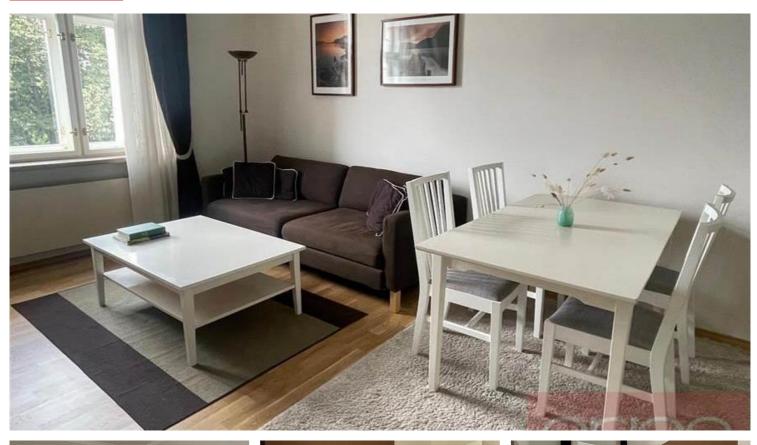

We offer for rent a fully furnished one bedroom apartment on the 3rd floor of a well-maintained apartment building with an elevator, in a beautiful location in Prague 2 - Nové Město. The interior of the apartment with a total area of 48 sqm offers a living room with a fully equipped kitchenette, a bedroom facing a quiet courtyard, a bathroom with a shower, bidet and toilet. The apartment is equipped with satellite TV, telephone and internet. The house is located in a beautiful location right by the Vltava river and Náplavka embankement, where farmers' markets are regularly held. There is excellent transport accessibility, the Palackého náměstí tram stop and the Karlovo náměstí metro station on line B are just a few meters from the house. The surroundings offer plenty of opportunities for sports, relaxation and walks. The apartment has a beautiful view of Prague Castle. Available from January 1, 2025.