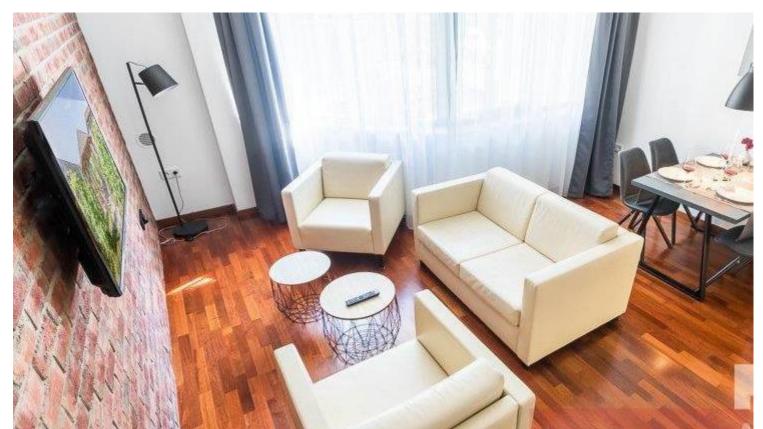

| property type  | flat       |
|----------------|------------|
| disposition    | 2+kk       |
| floor          | 1st floor  |
| parking        | garage     |
| available from | 18.12.2024 |

Modern furnished with design furniture one bedroom apartment on the 1st floor of building in residential complex with 24/7 reception in sought-after location in Prague 2 - Nové Město with easy access to center, tram stop is just a minute on foot, in location there are shops, supermarket, restaurant. The apartment has a total area 54,44 sqm and offers entry hall, living room with fireplace open with fully fitted kitchen, 1 bedroom, bathroom with tub, shower and washing machine/dryer, separate toilet. Wooden floors with underfloor heating, wine rack, TV/Satellite, Wi-Fi, dishwasher. Parks Folimanka and Vyšehrad are within walking distance. Total monthly rent CZK 43.500 per month, for the lease period 3-5 months. Possible to rent parking place in underground garage for extra fee.