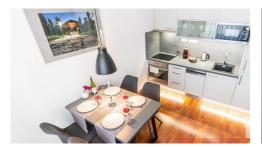

| property type  | flat       |
|----------------|------------|
| disposition    | 2+kk       |
| floor          | 1st floor  |
| parking        | garage     |
| available from | 18.12.2024 |

Modern furnished with design furniture one bedroom apartment on the 1st floor of building in residential complex with 24/7 reception in sought-after location in Prague 2 - Nové Město with easy access to center, tram stop is just a minute on foot, in location there are shops, supermarket, restaurant. The apartment has a total area 54,44 sqm and offers entry hall, living room with fireplace open with fully fitted kitchen, 1 bedroom, bathroom with tub, shower and washing machine/dryer, separate toilet. Wooden floors with underfloor heating, wine rack, TV/Satellite, Wi-Fi, dishwasher. Parks Folimanka and Vyšehrad are within walking distance. Total monthly rent CZK 43.500 per month, for the lease period 3-5 months. Possible to rent parking place in underground garage for extra fee.