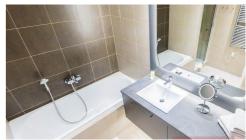

| property type  | flat       |
|----------------|------------|
| disposition    | 2+kk       |
| floor          | 1st floor  |
| parking        | garage     |
| available from | 18.12.2024 |

Modern furnished with design furniture one bedroom apartment on the 1st floor of building in residential complex with 24/7 reception in sought-after location in Prague 2 - Nové Město with easy access to center, tram stop is just a minute on foot, in location there are shops, supermarket, restaurant. The apartment has a total area 54,44 sqm and offers entry hall, living room with fireplace open with fully fitted kitchen, 1 bedroom, bathroom with tub, shower and washing machine/dryer, separate toilet. Wooden floors with underfloor heating, wine rack, TV/Satellite, Wi-Fi, dishwasher. Parks Folimanka and Vyšehrad are within walking distance. Total monthly rent CZK 43.500 per month, for the lease period 3-5 months. Possible to rent parking place in underground garage for extra fee.