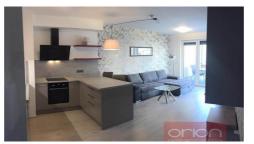

We offer for rent a luxuriously furnished one bedroom apartment in a new building in the MODŘANSKÁ ROKLE II project in Prague 4 - Modřany. The apartment with a floor area of 65 sqm is located on the ground floor of an apartment building and includes a spacious terrace of 39 sqm equipped with garden furniture. The fully furnished apartment offers an entrance hall with a built-in mirrored wardrobe, a kitchen with built-in appliances open to the living room with a sofa bed with storage space, a bedroom equipped with a bed with quality mattresses and storage space, and a bathroom with a bathtub and a washing machine. Exclusive wallpapers on the walls, designer lighting fixtures, large French windows, designer ceramics and tiles, electrically controlled blinds in the windows to prevent heat, for shading and also as security protection, security system. The apartment includes a spacious cellar of 7 sqm and a parking space in the basement for an extra 1500 CZK/month. The apartment is located 1 min from the bus and tram stop, the journey to the center is approximately 20 min. Next to the house is the ALBERT supermarket and 3 min from the house is the Modřanská rokle nature reserve. Available to move in from January 1. 2025, viewings on request.