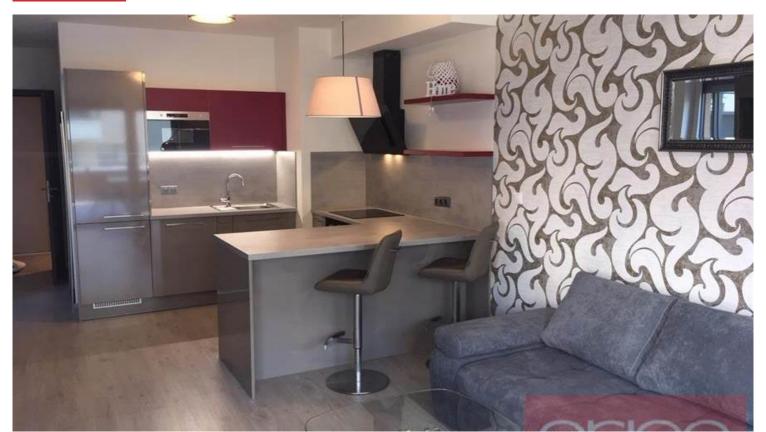

We offer for rent a luxuriously furnished one bedroom apartment in a new building in the MODŘANSKÁ ROKLE II project in Prague 4 - Modřany. The apartment with a floor area of 65 sqm is located on the ground floor of an apartment building and includes a spacious terrace of 39 sqm equipped with garden furniture. The fully furnished apartment offers an entrance hall with a built-in mirrored wardrobe, a kitchen with built-in appliances open to the living room with a sofa bed with storage space, a bedroom equipped with a bed with quality mattresses and storage space, and a bathroom with a bathtub and a washing machine. Exclusive wallpapers on the walls, designer lighting fixtures, large French windows, designer ceramics and tiles, electrically controlled blinds in the windows to prevent heat, for shading and also as security protection, security system. The apartment includes a spacious cellar of 7 sqm and a parking space in the basement for an extra 1500 CZK/month. The apartment is located 1 min from the bus and tram stop, the journey to the center is approximately 20 min. Next to the house is the ALBERT supermarket and 3 min from the house is the Modřanská rokle nature reserve. Available to move in from January 1. 2025, viewings on request.