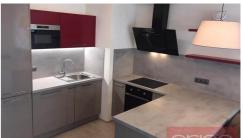

We offer for rent a luxuriously furnished one bedroom apartment in a new building in the MODŘANSKÁ ROKLE II project in Prague 4 - Modřany. The apartment with a floor area of 65 sqm is located on the ground floor of an apartment building and includes a spacious terrace of 39 sqm equipped with garden furniture. The fully furnished apartment offers an entrance hall with a built-in mirrored wardrobe, a kitchen with built-in appliances open to the living room with a sofa bed with storage space, a bedroom equipped with a bed with quality mattresses and storage space, and a bathroom with a bathtub and a washing machine. Exclusive wallpapers on the walls, designer lighting fixtures, large French windows, designer ceramics and tiles, electrically controlled blinds in the windows to prevent heat, for shading and also as security protection, security system. The apartment includes a spacious cellar of 7 sqm and a parking space in the basement for an extra 1500 CZK/month. The apartment is located 1 min from the bus and tram stop, the journey to the center is approximately 20 min. Next to the house is the ALBERT supermarket and 3 min from the house is the Modřanská rokle nature reserve. Available to move in from January 1. 2025, viewings on request.