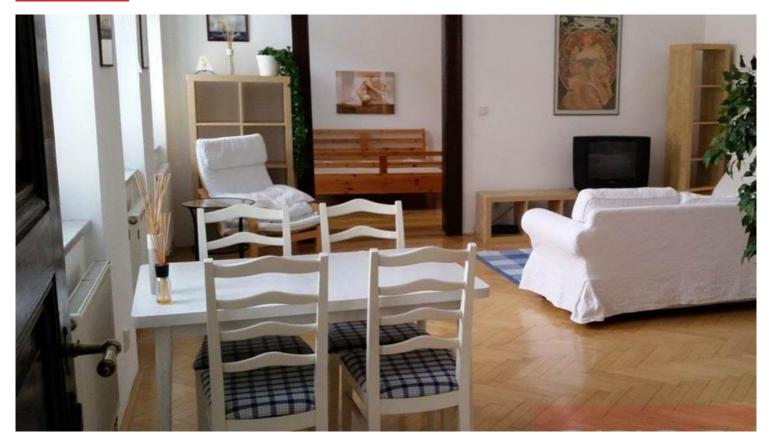

We offer for rent a completely renovated one bedroom apartment on the 4th floor of a renovated 19th century apartment building with an elevator located on Štěpánská Street in Prague 1 - New Town. The total area of 71 sqm offers a new kitchenette connected to the living room, one bedroom, bathroom and separate toilet. The apartment has high ceilings, new wooden parquet floors, satellite and cable TV. The apartment can be rented furnished or unfurnished, the price remains the same and it can also be used as an office. The house is located in a busy and very desirable location in Prague 1, only 5 minutes from Wenceslas Square. There are all civic amenities and excellent transport accessibility by car and public transport. The Muzeum, I. P. Pavlova, Karlovo náměstí and Můstek metro stations are just a few minutes from the house, as well as the access to the Prague ring road. There are countless restaurants, cafes, bistros, shops, department stores and other services in the vicinity of the house, all within walking distance. Possibility of renting a garage parking for an extra fee.