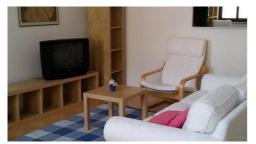

We offer for rent a completely renovated one bedroom apartment on the 4th floor of a renovated 19th century apartment building with an elevator located on Štěpánská Street in Prague 1 - New Town. The total area of 71 sqm offers a new kitchenette connected to the living room, one bedroom, bathroom and separate toilet. The apartment has high ceilings, new wooden parquet floors, satellite and cable TV. The apartment can be rented furnished or unfurnished, the price remains the same and it can also be used as an office. The house is located in a busy and very desirable location in Prague 1, only 5 minutes from Wenceslas Square. There are all civic amenities and excellent transport accessibility by car and public transport. The Muzeum, I. P. Pavlova, Karlovo náměstí and Můstek metro stations are just a few minutes from the house, as well as the access to the Prague ring road. There are countless restaurants, cafes, bistros, shops, department stores and other services in the vicinity of the house, all within walking distance. Possibility of renting a garage parking for an extra fee.