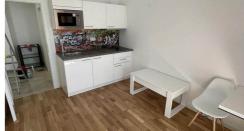

We offer for rent a modern one bedroom apartment on the 1st floor of a completely reconstructed apartment building with an elevator located in Petrská Street in Prague 1 - New Town. The total area of the apartment is 32,20 sqm and offers an entrance hall, a living room connected with a kitchen unit equipped with a glass-ceramic hob, a microwave oven and a refrigerator, a bathroom with a shower, a toilet and a washing machine. Laminate and tile floors, underfloor heating in the bathroom and in the hallway. The house is located in a very desirable location of Prague 1, a few minutes from the tram stop and the Florenc metro station. All civic amenities and excellent transport accessibility by car and public transport. Restaurants, cafes, shops, cultural and sports facilities, all within walking distance.