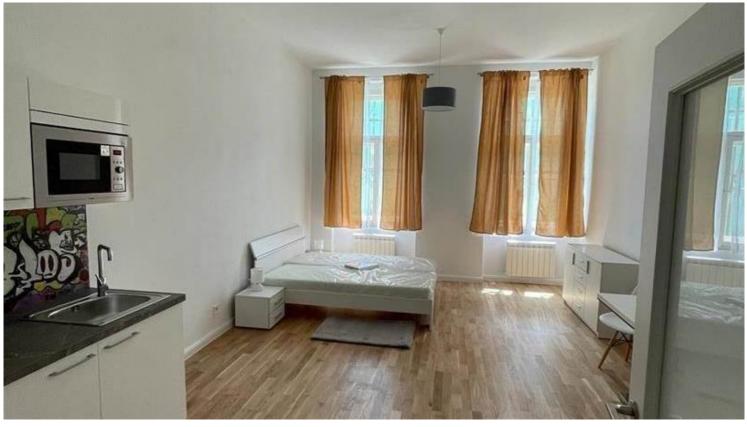

We offer for rent a modern one bedroom apartment on the 1st floor of a completely reconstructed apartment building with an elevator located in Petrská Street in Prague 1 - New Town. The total area of the apartment is 32,20 sqm and offers an entrance hall, a living room connected with a kitchen unit equipped with a glass-ceramic hob, a microwave oven and a refrigerator, a bathroom with a shower, a toilet and a washing machine. Laminate and tile floors, underfloor heating in the bathroom and in the hallway. The house is located in a very desirable location of Prague 1, a few minutes from the tram stop and the Florenc metro station. All civic amenities and excellent transport accessibility by car and public transport. Restaurants, cafes, shops, cultural and sports facilities, all within walking distance.