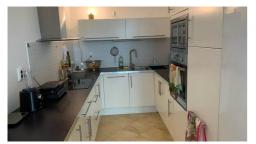

We offer for rent a spacious one bedroom apartment with a balcony on the 3rd floor of a residential building with an elevator, which is part of the Prague Marina residential complex with 24/7 reception and security in Prague 7 - Holešovice. The partially furnished apartment of 70 sqm offers a living room connected to a kitchen equipped with all appliances and an entrance to a balcony with very nice view, a bedroom, a bathroom with a bathtub and a toilet and a separate toilet. The rental price includes 1 garage space in underground garage. The apartment is located in a quiet location close to the Vltava river. Excellent transport connections to the center by car and by public transport, there is a tram stop near the house. Available September 2024, viewings by appointment now.