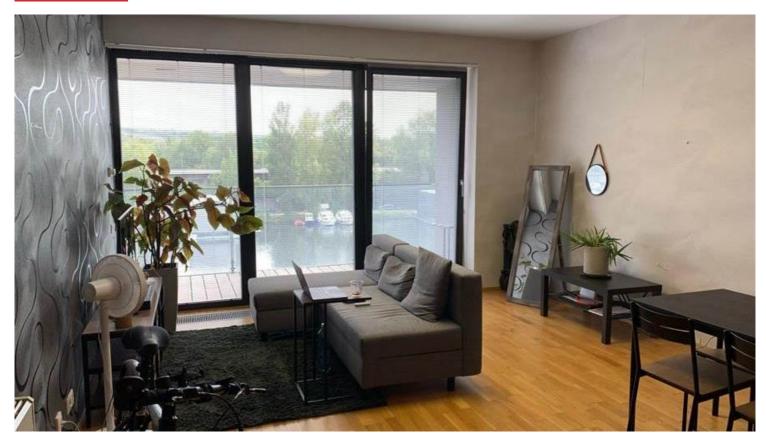

We offer for rent a spacious one bedroom apartment with a balcony on the 3rd floor of a residential building with an elevator, which is part of the Prague Marina residential complex with 24/7 reception and security in Prague 7 - Holešovice. The partially furnished apartment of 70 sqm offers a living room connected to a kitchen equipped with all appliances and an entrance to a balcony with very nice view, a bedroom, a bathroom with a bathtub and a toilet and a separate toilet. The rental price includes 1 garage space in underground garage. The apartment is located in a quiet location close to the Vltava river. Excellent transport connections to the center by car and by public transport, there is a tram stop near the house. Available September 2024, viewings by appointment now.