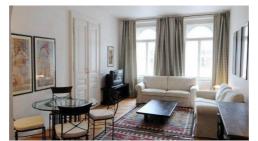

| property type | flat      |
|---------------|-----------|
| disposition   | 2+1       |
| floor         | 3rd floor |

G

We offer for rent a fully furnished one bedroom apartment on the 3rd floor of a building with an elevator. The total area of 80 sqm offers an entrance hall, a fully equipped kitchen, a living room, a bedroom, a dressing room, a bathroom with a bathtub, and a toilet. The floors are parquet and tiles. The apartment has a nice view of the courtyard with well-kept greenery. Attractive Smíchov location, all amenities and excellent transport links. The apartment is located just a few minutes from the Švandovo divadlo tram station and 5 minutes from the Anděl metro station and Nový Smíchov shopping center.