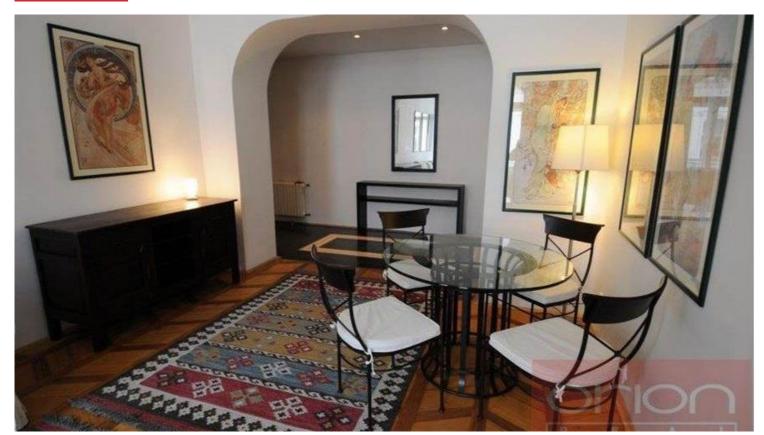

| property type | flat      |
|---------------|-----------|
| disposition   | 2+1       |
| floor         | 3rd floor |

G

We offer for rent a fully furnished one bedroom apartment on the 3rd floor of a building with an elevator. The total area of 80 sqm offers an entrance hall, a fully equipped kitchen, a living room, a bedroom, a dressing room, a bathroom with a bathtub, and a toilet. The floors are parquet and tiles. The apartment has a nice view of the courtyard with well-kept greenery. Attractive Smíchov location, all amenities and excellent transport links. The apartment is located just a few minutes from the Švandovo divadlo tram station and 5 minutes from the Anděl metro station and Nový Smíchov shopping center.