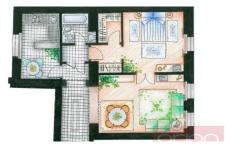

| property type | flat      |
|---------------|-----------|
| disposition   | 2+1       |
| floor         | 3rd floor |

G

We offer for rent a fully furnished one bedroom apartment on the 3rd floor of a building with an elevator. The total area of 80 sqm offers an entrance hall, a fully equipped kitchen, a living room, a bedroom, a dressing room, a bathroom with a bathtub, and a toilet. The floors are parquet and tiles. The apartment has a nice view of the courtyard with well-kept greenery. Attractive Smíchov location, all amenities and excellent transport links. The apartment is located just a few minutes from the Švandovo divadlo tram station and 5 minutes from the Anděl metro station and Nový Smíchov shopping center.